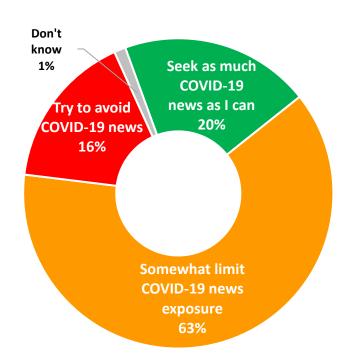

## Nearly Nine in Ten Somewhat Limit or Avoid COVID-19 News Exposure

#### **Christian Music Radio**