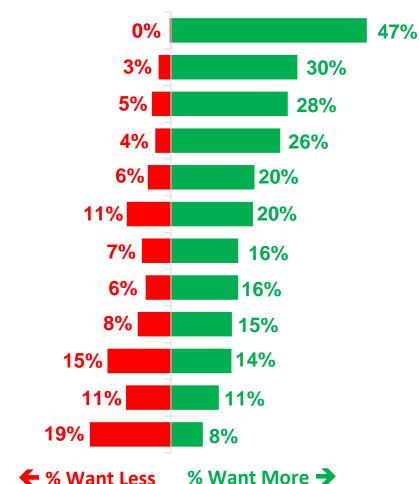

### Playing More Music, Providing Humor and Sermons/Prayer Are Christian Music Radio's Top Priorities Now

**Net More** 

47%

27%

23%

22%

14%

9%

9%

10%

7%

-1%

0%

-11%

### Brief Coronavirus News Updates, Raising Money for Local Causes, and Opening the Phone Lines Are Lower Priorities

**Net More** 

47%

27%

23%

22%

14%

## Playing More Music and Providing Humor Are Bigger Priorities Now, While Supporting Local Workers Has Slipped