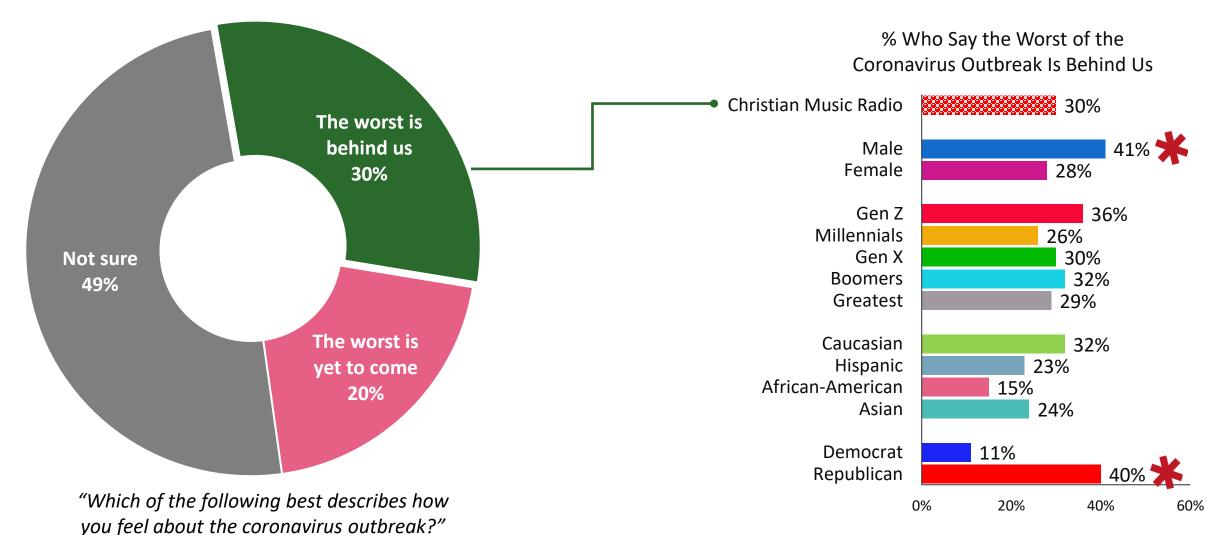

### Three in Ten Feel the Worst of the Coronavirus Outbreak Is Behind Us; Half Aren't So Sure

#### One in Five Says the Worst of the COVID-19 Outbreak Is Yet to Come, Particularly Among Democrats and Non-Caucasians