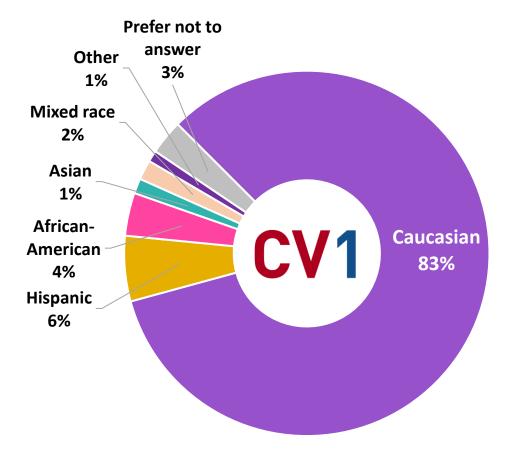

surveys also fielded concurrently
- N = 5,141
- Interview dates: May 12 May 14, 2020 a "snapshot" of this point in time
  - Follow-up to CV1 Christian music radio survey conducted March 31 April 2, 2020
- Most respondents are members of radio station databases. Some responses were gathered via station websites and/or social media pages.
- This is an unweighted sample.
- This is a web survey and does not represent all Christian music radio listeners or even each station's audience. It is not stratified to the U.S. population.





#### Who They Are

#### Who Participated? Generations





#### Who Participated? Gender

**Christian Music Radio** 

**Commercial Radio** 

**Public Radio** 









#### Who Participated? Gender

April 2020

May 2020







#### Who Participated? Ethnicity





#### May 2020





#### Where Do Respondents Live? Market Size

April 2020

May 2020







#### Who Participated? Political Party Preference







#### **Where They Are**

#### About Two in Three Christian Music Radio Listeners Are At Home



**Commercial Radio** 

**Public Radio** 





### Half of Christian Music Radio Listeners Live in a State/City With a Fully/Partially Lifted "Stay at Home" Order



**Commercial Radio** 

**Public Radio** 









### Consistent With U.S. Reports, Many Have Lost Their Jobs Since COVID-19 Began

**BEFORE** Coronavirus Outbreak

**Current Employment Status** 





### But Most Job Losses Occurred Weeks Ago, With Some Part-Time Work Recovery







### Among the Employed, Nearly Three in Ten Are Worried About Their Job Security







WFH



### Amo