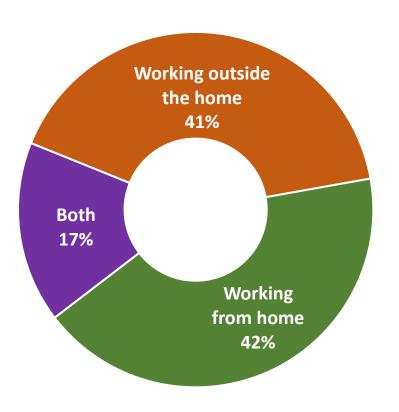

### Among Employed Christian Music Radio Listeners, More Than Half Are Doing Some Work Outside the Home

**Christian Music Radio** 

**Commercial Radio** 

**Public Radio** 