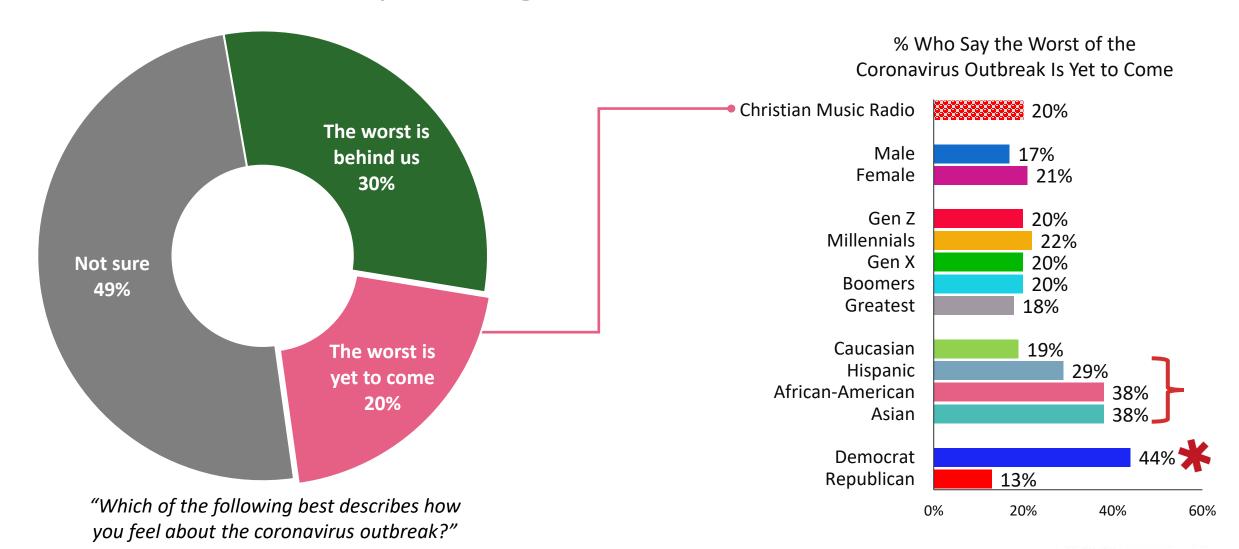

### Three in Ten Feel the Worst of the Coronavirus Outbreak Is Behind Us; Half Aren't So Sure

#### One in Five Says the Worst of the COVID-19 Outbreak Is Yet to Come, Particularly Among Democrats and Non-Caucasians