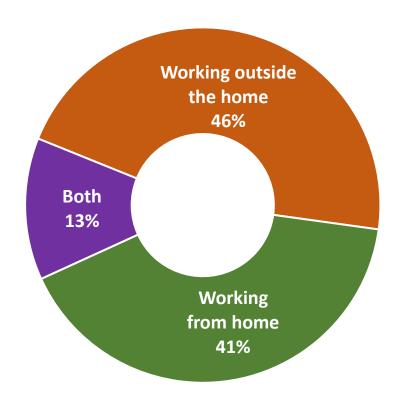

### Among Employed Christian Music Radio Listeners, More Than Half Are Doing Some Work Outside the Home

**Christian Music Radio** 

**Commercial Radio** 

**Public Radio** 