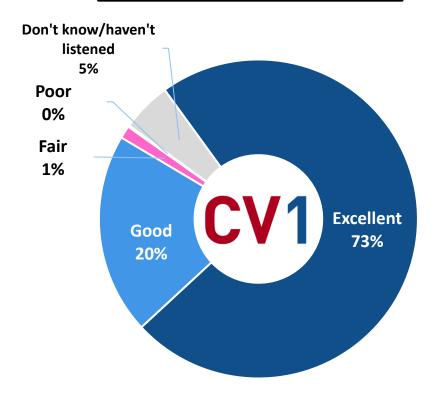

### Seven in Ten Rate Their Home Station "Excellent" Since the Coronavirus Outbreak