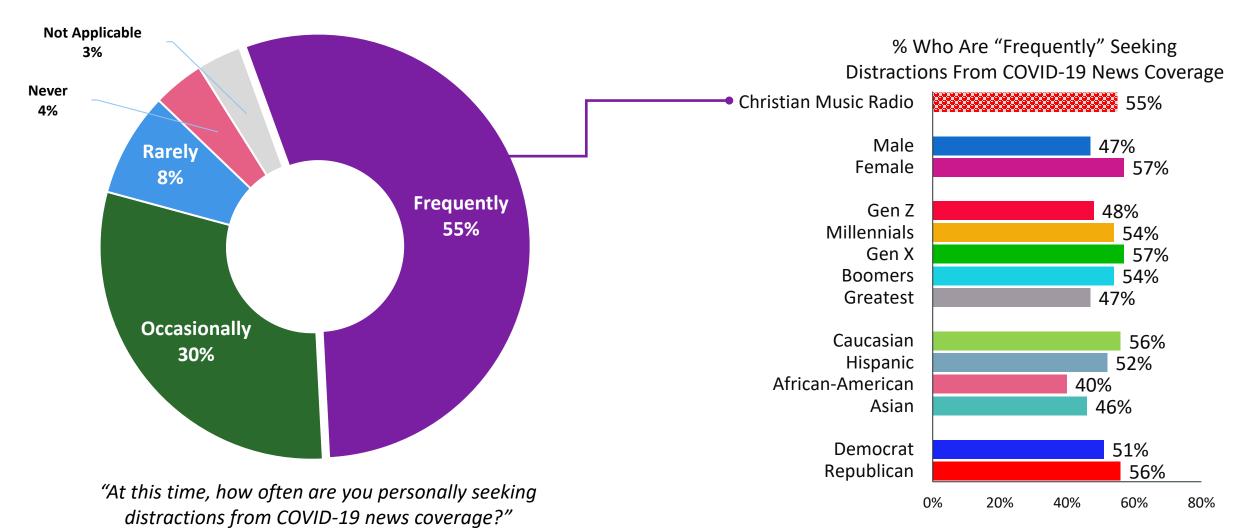

Paying the Right Amount of Attention to COVID-19



May 2020





### Playing More Music, Providing Humor and Sermons/Prayer Are Christian Music Radio's Top Priorities Now







**Net More** 

47%

27%

23%

22%

14%

9%

9%

10%

7%

-1%

0%

-11%

### Brief Coronavirus News Updates, Raising Money for Local Causes, and Opening the Phone Lines Are Lower Priorities







**Net More** 

47%

27%

23%

22%

14%



## Playing More Music and Providing Humor Are Bigger Priorities Now, While Supporting Local Workers Has Slipped





### There Is More Interest in Local COVID-19 News Over National

Those Seeking National COVID-19 News Coverage

Those Seeking Local COVID-19 News Coverage





## COVID-19 News Coverage



### More Than Half Say They Frequently Seek Distractions From COVID-19 News





## Nearly Nine in Ten Somewhat Limit or Avoid COVID-19 News Exposure

#### **Christian Music Radio**



#### **Commercial Radio**



#### Public Radio





### Most Are Trying to Limit or Avoid COVID-19 News



### Six in Ten Frequently Listen to Music as an Escape







# Consumer Buying & Shopping Behavior

### In the Coming Week, Most Plan to Grocery Shop, Get Outside For a Walk/Workout, and Take a Ride in the Car

% Who Plan to Do Each in the Next Week or So





### Respondents Are Planning on Doing Commerce Next Week in a Number of Key Areas

% Who Plan to Do Each in the Next Week or So



## Compared to Six Weeks Ago, There Is More Planned Participation in the Coming Week For <u>All</u> Activities

% Who Plan to Do Each in the Next Week or So





## Interest in Activities vs.