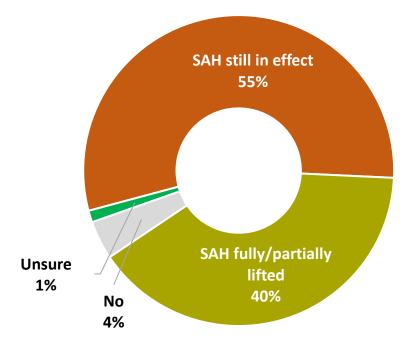

### Half of Christian Music Radio Listeners Live in a State/City With a Fully/Partially Lifted "Stay at Home" Order

**Commercial Radio** 

**Public Radio** 