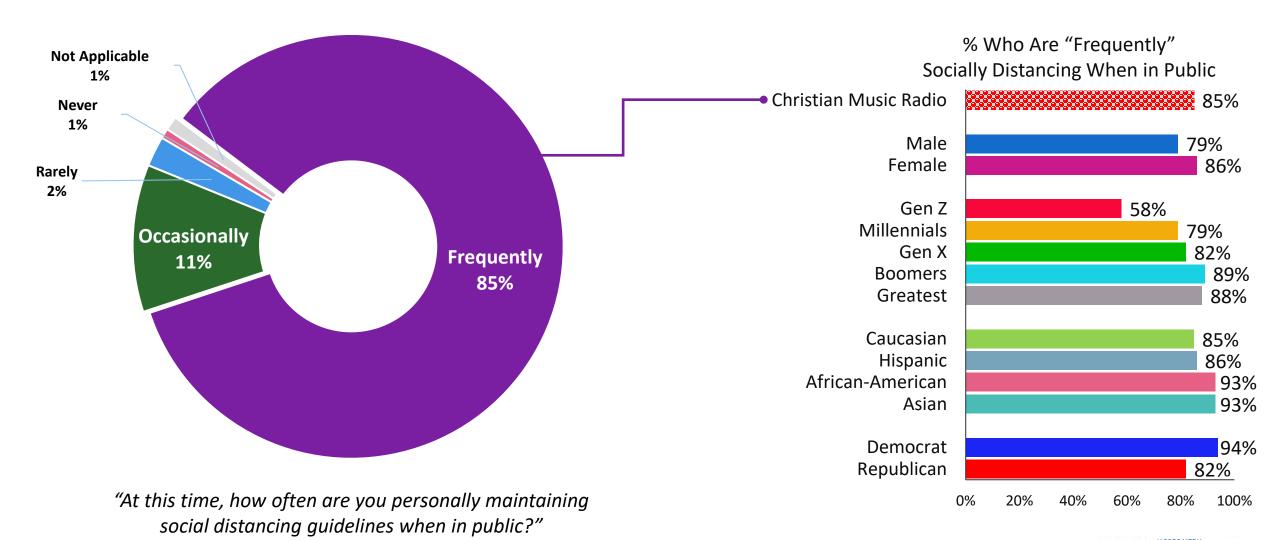

rcial Radio** 

**Public Radio** 









### Among Those Employed Working From Home, a Majority Will Likely WFH Post-COVID-19







## The Christian Music Radio Audience's Mindset

#### Most Are Feeling Good, But About One in Ten Have Had a Positive Test, Symptoms or Just Aren't So Sure





#### Nearly One in Five Now Knows Someone Who's Tested Positive or Otherwise Very Likely Have/Had COVID-19



"Do you have any family members, friends or co-workers who have tested positive for coronavirus?"

"Do you have any family members, friends or co-workers who have tested positive for coronavirus or are likely to have had coronavirus even though they were not tested?"



#### Six in Ten Frequently Wear a Face Mask When in Public



#### Most Are Frequently Socially Distancing When in Public



### In Six Weeks, Opinions Have Changed Significantly About the Severity of the Coronavirus Outbreak





#### Less Than Half Feel COVID-19 Is a Full-Blown Crisis; Democrats, African-Americans, and Older Respondents Are Most Concerned



### Three in Ten Feel the Worst of the Coronavirus Outbreak Is Behind Us; Half Aren't So Sure



#### One in Five Says the Worst of the COVID-19 Outbreak Is Yet to Come, Particularly Among Democrats and Non-Caucasians





### More Than Half Believe Some Good Will Come Out of the COVID-19 Crisis; Half Are Concerned About the Economy





### Six Weeks Later, There Is Less Optimism and More Concern About the Economy





### More Than Twice As Many Are Concerned About Someone's Else's Physical Well-Being Than Their Own



#### Similarly, More Than Twice A