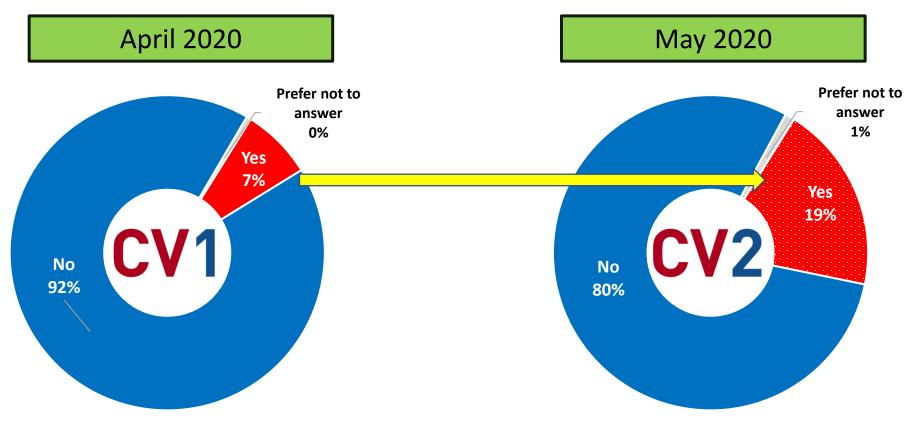

#### Nearly One in Five Now Knows Someone Who's Tested Positive or Otherwise Very Likely Have/Had COVID-19

"Do you have any family members, friends or co-workers who have tested positive for coronavirus?"

"Do you have any family members, friends or co-workers who have tested positive for coronavirus or are likely to have had coronavirus even though they were not tested?"