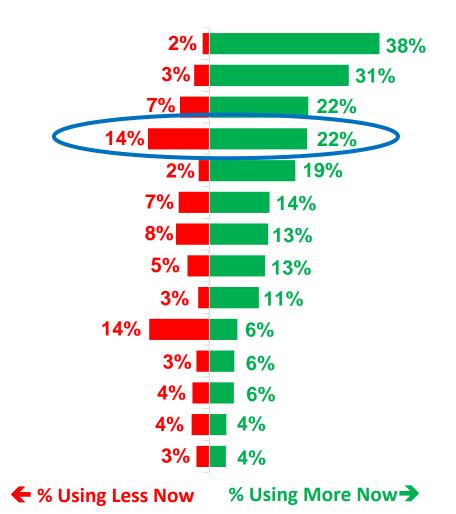

### Streaming Video and Internet Browsing Show the Largest Usage Increases; Christian Music Radio Listening Is Net Positive

Streaming video services (Netflix, Hulu, etc.) General internet browsing Social media THE STATION THAT SENT YOU THIS SURVEY Music streaming services (Spotify, Pandora, etc.) Local TV stations Network TV (ABC, NBC, etc.) Cable TV news channels (CNN, Fox News, etc.) **Podcasts** Other AM/FM radio stations in your city/town National newspaper (physical paper/online/app) Local newspaper (physical paper/online/app) NPR/Public Radio SiriusXM satellite radio

More

36%

28%

15%

8%

17%

7%

5%

8%

8%

-8%

3%

0%

1%

### Six Weeks Later, Home Station and Streaming Audio/Video Show the Largest Usage Increases, While TV Growth Declines