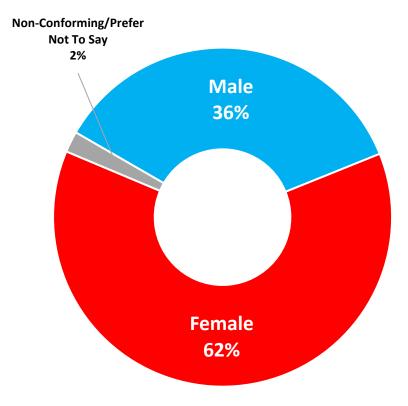

c radio stations and 3 networks in the United States
  - Separate Commercial Radio and Public Radio surveys also fielded concurrently
- N = 5,141
- Interview dates: May 12 May 14, 2020 a "snapshot" of this point in time
  - Follow-up to CV1 Christian music radio survey conducted March 31 April 2, 2020
- Most respondents are members of radio station databases. Some responses were gathered via station websites and/or social media pages.
- This is an unweighted sample.
- This is a web survey and does not represent all Christian music radio listeners or even each station's audience. It is not stratified to the U.S. population.





#### Who They Are

#### Who Participated? Generations





#### Who Participated? Gender

**Christian Music Radio** 

**Commercial Radio** 

**Public Radio** 









#### Who Participated? Gender

April 2020

May 2020







#### Who Participated? Ethnicity





#### May 2020





#### Where Do Respondents Live? Market Size

April 2020

May 2020







#### Who Participated? Political Party Preference







#### **Where They Are**

#### About Two in Three Christian Music Radio Listeners Are At Home



**Commercial Radio** 

**Public Radio** 





### Half of Christian Music Radio Listeners Live in a State/City With a Fully/Partially Lifted "Stay at Home" Order



**Commercial Radio** 

**Public Radio** 









### Consistent With U.S. Reports, Many Have Lost Their Jobs Since COVID-19 Began

**BEFORE** Coronavirus Outbreak

**Current Employment Status** 





### But Most Job Losses Occurred Weeks Ago, With Some Part-Time Work Recovery







###