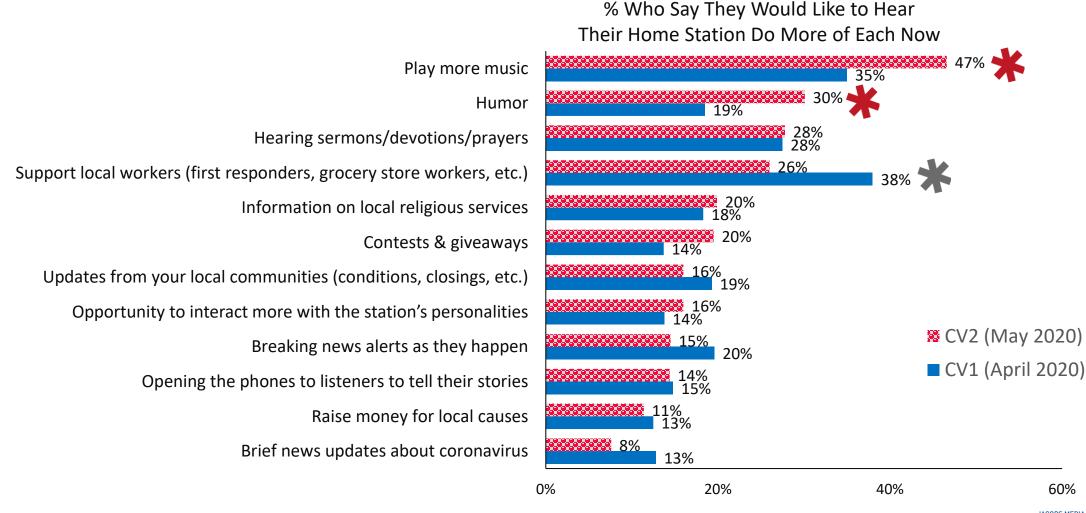

### Playing More Music, Providing Humor and Sermons/Prayer Are Christian Music Radio's Top Priorities Now

**Net More** 

47%

27%

23%

22%

14%

9%

9%

10%

7%

-1%

0%

-11%

### Brief Coronavirus News Updates, Raising Money for Local Causes, and Opening the Phone Lines Are Lower Priorities

**Net More** 

47%

27%

23%

22%

14%

## Playing More Music and Providing Humor Are Bigger Priorities Now, While Supporting Local Workers Has Slipped