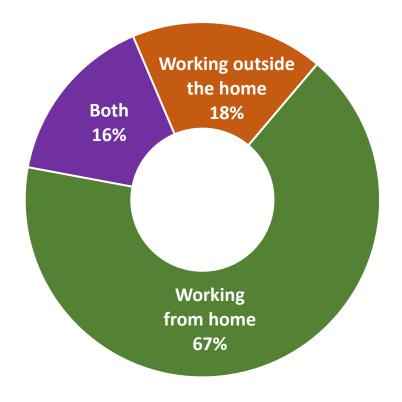

### Among Employed Christian Music Radio Listeners, More Than Half Are Doing Some Work Outside the Home

**Christian Music Radio** 

**Commercial Radio** 

**Public Radio** 