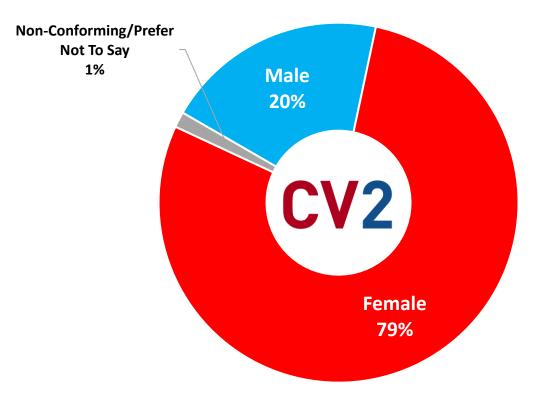

#### Who Participated? Gender

**Christian Music Radio** 

**Commercial Radio** 

**Public Radio** 

#### Who Participated? Gender

April 2020

May 2020