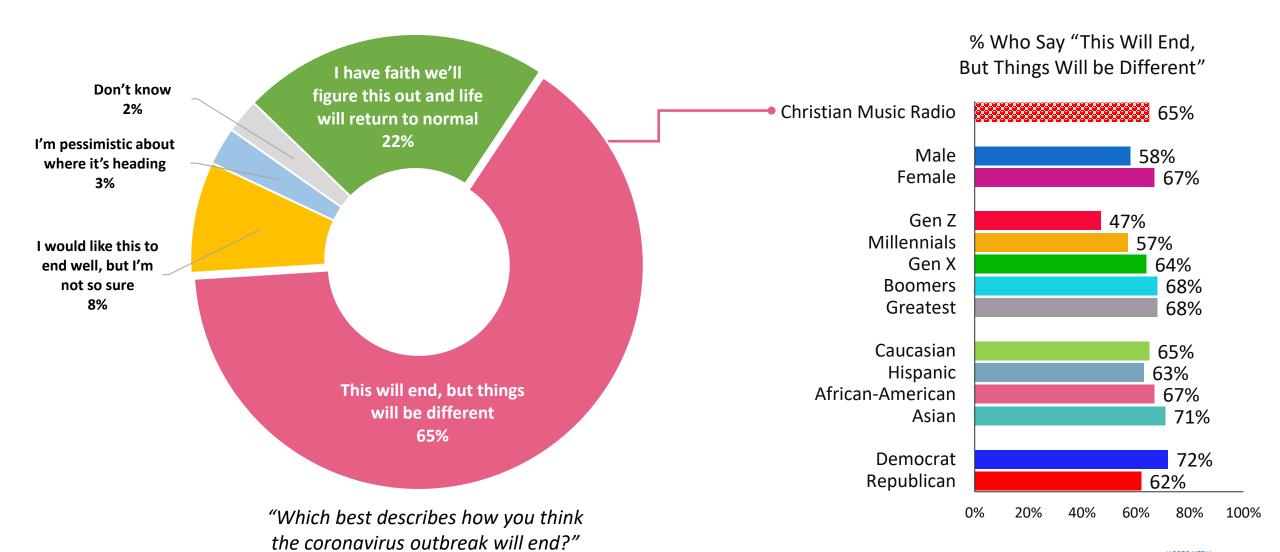

### Two in Three Feel Things Will Be "Different" When the Coronavirus Crisis Ends

Changes in Media Usage Since COVID-19

#### Beyond Their Favorite Radio Stations, Trust Levels Are Very Low