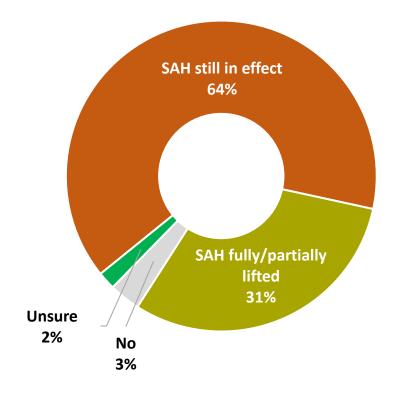

### Half of Christian Music Radio Listeners Live in a State/City With a Fully/Partially Lifted "Stay at Home" Order

**Commercial Radio** 

**Public Radio** 