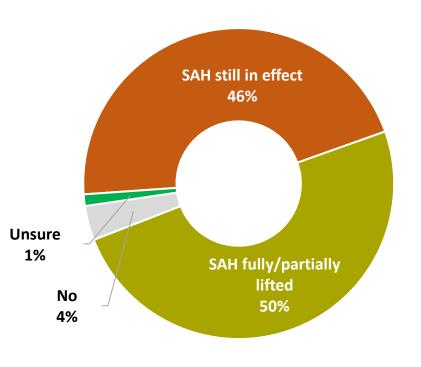

### Half of Christian Music Radio Listeners Live in a State/City With a Fully/Partially Lifted "Stay at Home" Order

**Commercial Radio** 

**Public Radio** 