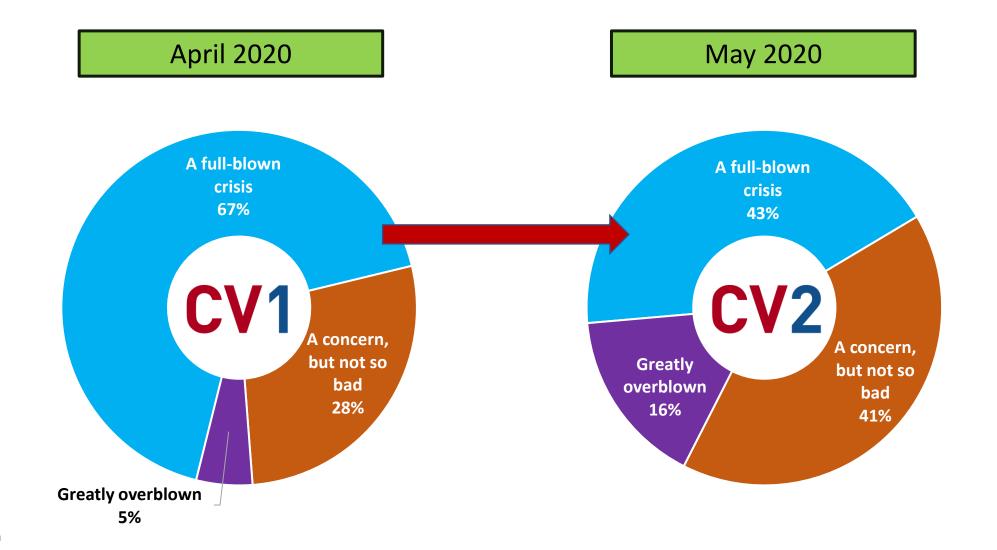

### In Six Weeks, Opinions Have Changed Significantly About the Severity of the Coronavirus Outbreak

#### Less Than Half Feel COVID-19 Is a Full-Blown Crisis; Democrats, African-Americans, and Older Respondents Are Most Concerned