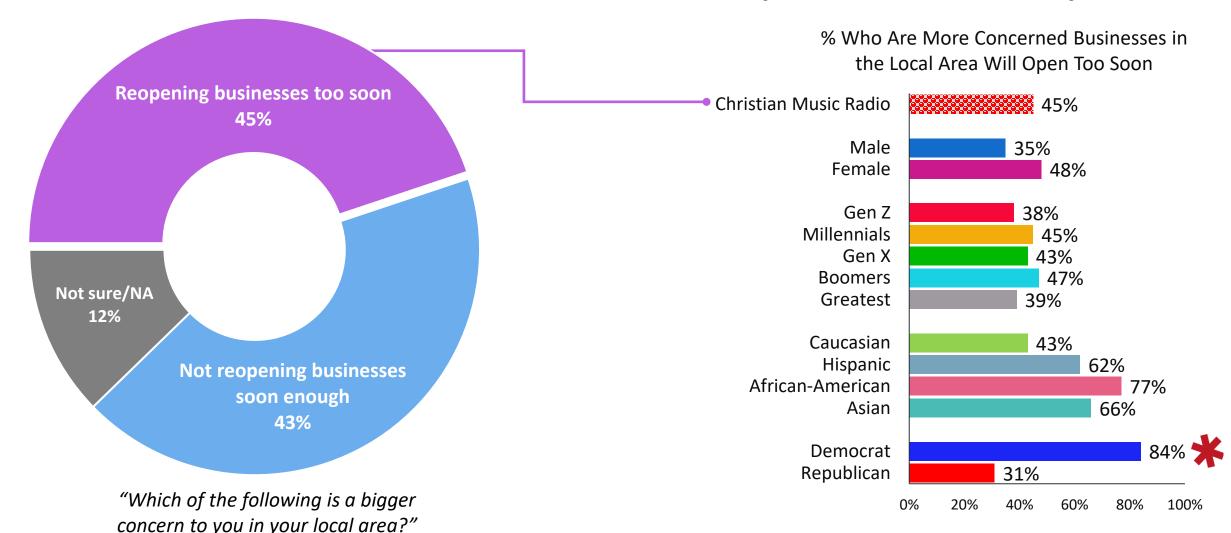

### The Audience Is Split Among Those More Concerned Businesses Will Open Too Soon vs. Not Soon Enough

"Which of the following is a bigger concern to you in your local area?"

### Women, African-Americans and Democrats Are the Most Concerned Businesses Will Open Prematurely

### Republicans Are Many Times More Likely to Be Concerned About Businesses Not Opening Soon Enough