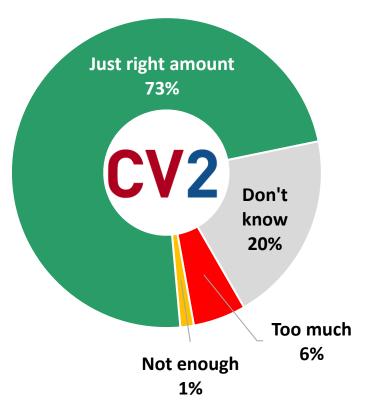

## About Three in Four Feel Their Home Station Is Paying the Right Amount of Attention to COVID-19

### About Three in Four Feel Their Home Station Is Paying the Right Amount of Attention to COVID-19

May 2020