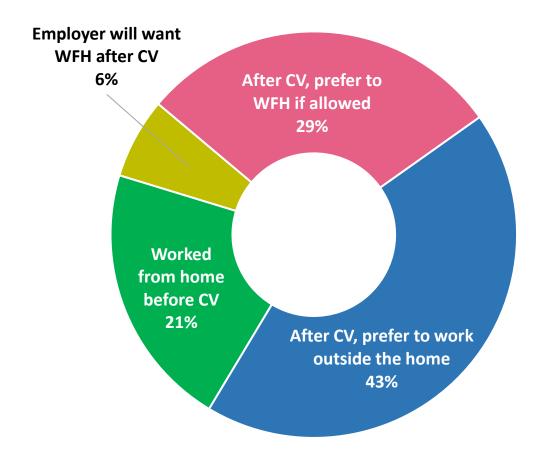

### Among Those Employed Working From Home, a Majority Will Likely WFH Post-COVID-19