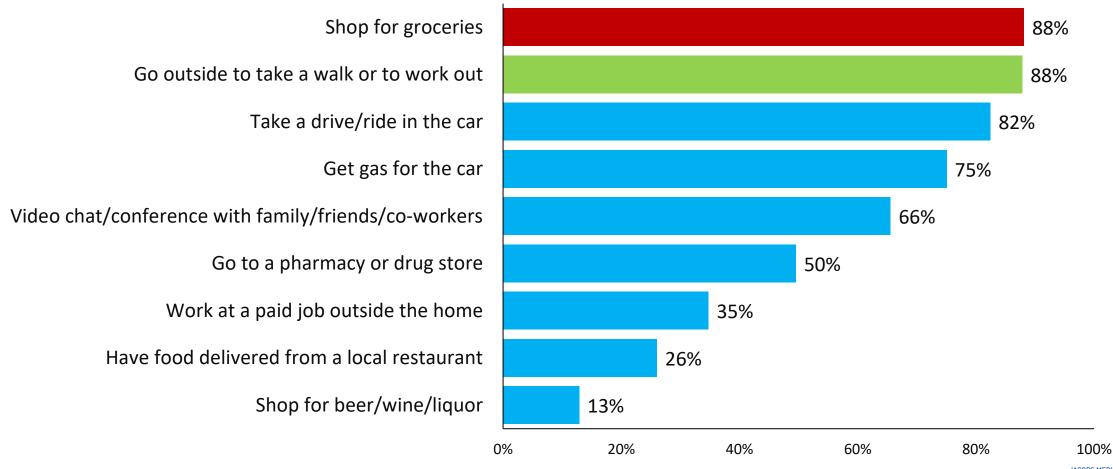

### In the Coming Week, Most Plan to Grocery Shop, Get Outside For a Walk/Workout, and Take a Ride in the Car

% Who Plan to Do Each in the Next Week or So

### Respondents Are Planning on Doing Commerce Next Week in a Number of Key Areas

% Who Plan to Do Each in the Next Week or So