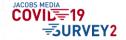

## A Majority Agree Normal Fundraising Can and Should Continue at This Time

#### Fundraising Is Given More of a "Green Light" Now