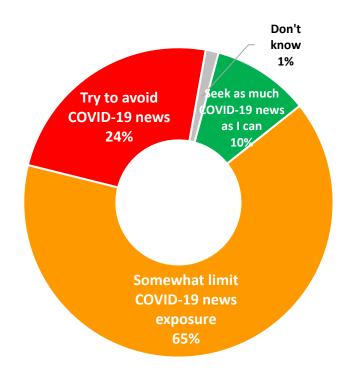

## Nearly Nine in Ten Somewhat Limit or Avoid COVID-19 News Exposure

### Most Are Trying to Limit or Avoid COVID-19 News