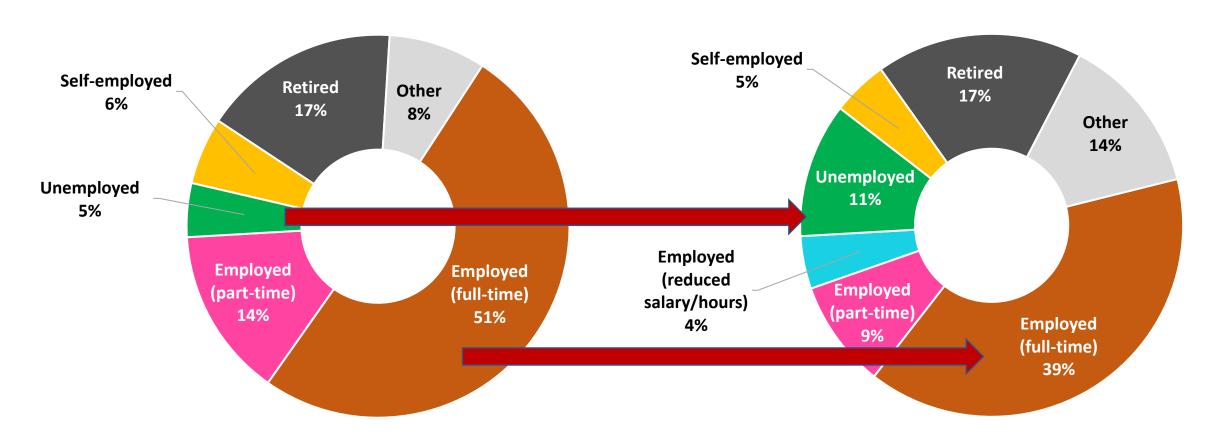

### Consistent With U.S. Reports, Many Have Lost Their Jobs Since COVID-19 Began

**BEFORE** Coronavirus Outbreak

**Current Employment Status** 

### But Most Job Losses Occurred Weeks Ago, With Some Part-Time Work Recovery