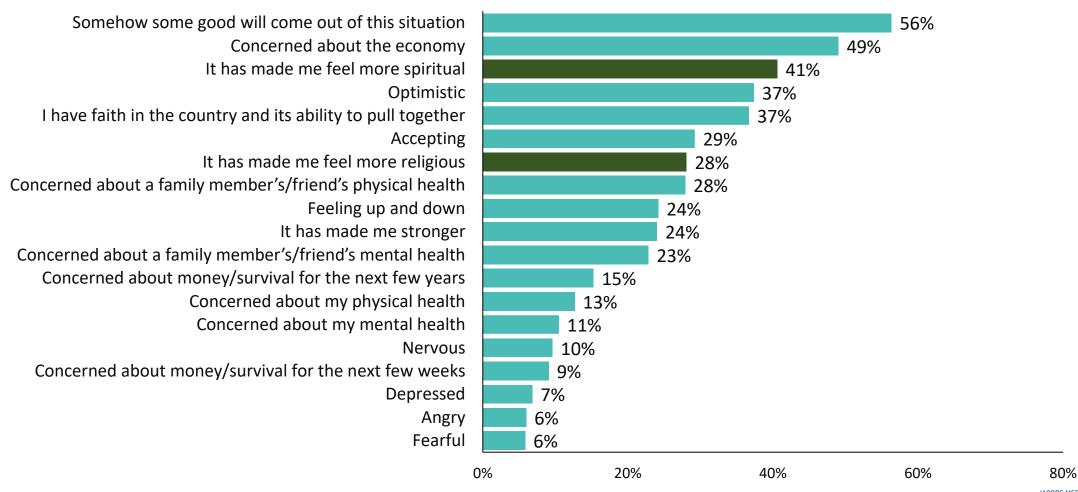

### Four in Ten Say They Are Now Feeling More "Spiritual" – More Than Those Feeling More "Religious"