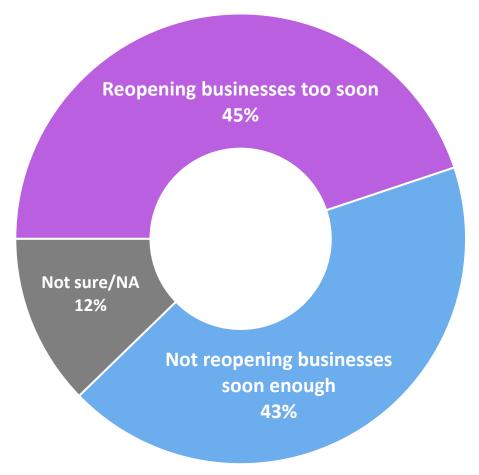

### The Audience Is Split Among Those More Concerned Businesses Will Open Too Soon vs. Not Soon Enough

"Which of the following is a bigger concern to you in your local area?"

### Women, African-Americans and Democrats Are the Most Concerned Businesses Will Open Prematurely

### Republicans Are Many Times More Likely to Be Concerned About Businesses Not Opening Soon Enough