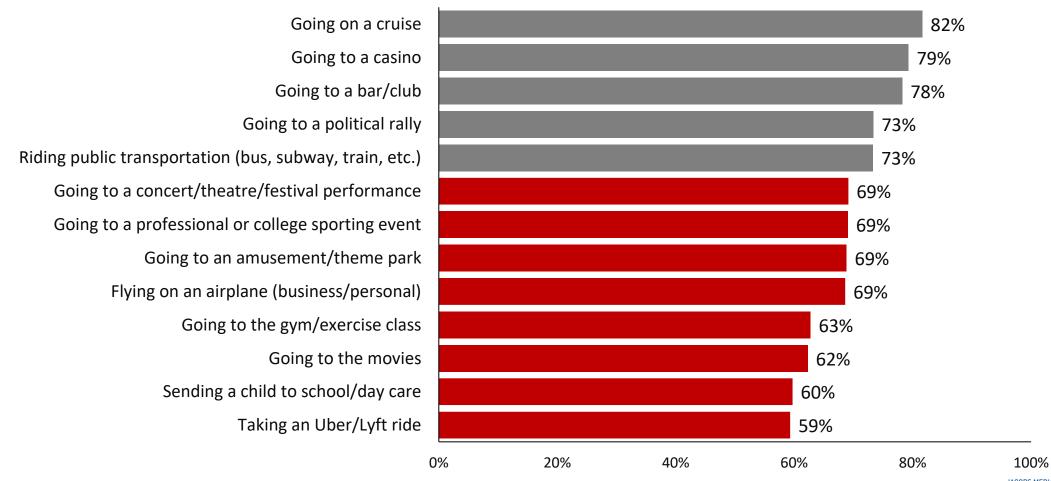

## Casinos, Uber/Lyft Rides, Bars/Clubs, Political Rallies and Public Transportation Are Currently of Least Interest

% Interested in Returning to Each Activity (4s and 5s on 5-point scale; 5="Very Interested")

#### Many Activities Are Currently Seen as Risky by a Majority

% Saying Each Activity Is Risky
(4s and 5s on 5-point scale; 5="Very Risky")