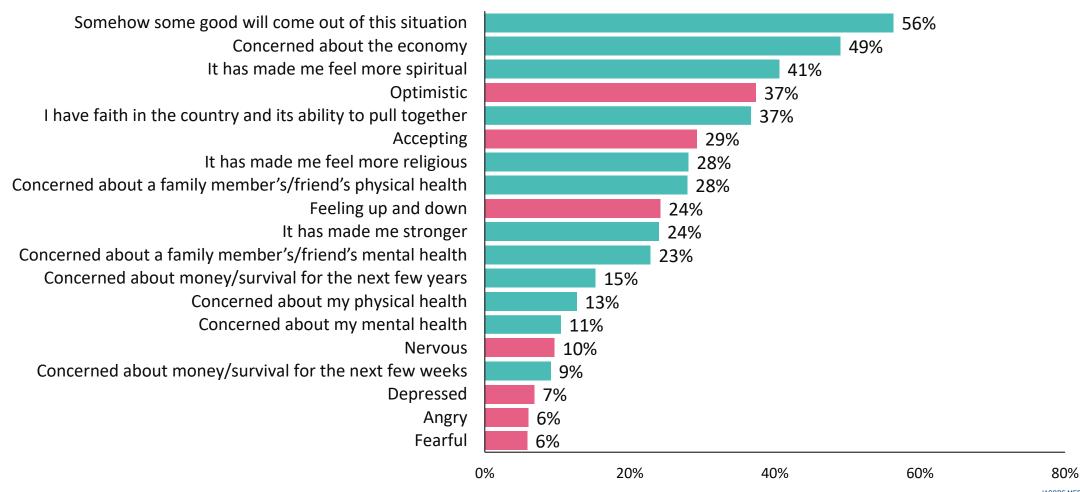

### Of the Keywords, Respondents Are Most Likely to Express Optimism and Acceptance During the COVID-19 Crisis