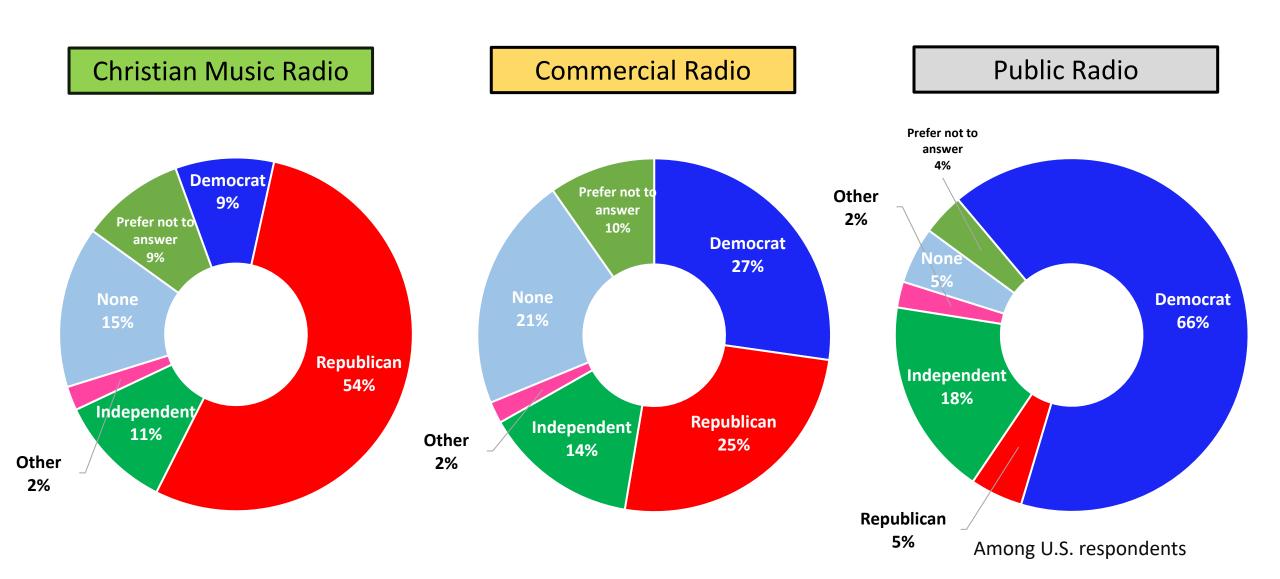

istian music radio survey conducted March 31 April 2, 2020
- Most respondents are members of radio station databases. Some responses were gathered via station websites and/or social media pages.
- This is an unweighted sample.
- This is a web survey and does not represent all Christian music radio listeners or even each station's audience. It is not stratified to the U.S. population.





#### Who They Are

#### Who Participated? Generations





#### Who Participated? Gender

**Christian Music Radio** 

**Commercial Radio** 

**Public Radio** 









#### Who Participated? Gender

April 2020

May 2020







#### Who Participated? Ethnicity





#### May 2020





#### Where Do Respondents Live? Market Size

April 2020

May 2020







#### Who Participated? Political Party Preference







#### **Where They Are**

#### About Two in Three Christian Music Radio Listeners Are At Home



**Commercial Radio** 

**Public Radio** 





### Half of Christian Music Radio Listeners Live in a State/City With a Fully/Partially Lifted "Stay at Home" Order



**Commercial Radio** 

**Public Radio** 









### Consistent With U.S. Reports, Many Have Lost Their Jobs Since COVID-19 Began

**BEFORE** Coronavirus Outbreak

**Current Employment Status** 





### But Most Job Losses Occurred Weeks Ago, With Some Part-Time Work Recovery







### Among the Employed, Nearly Three in Ten Are Worried About Their Job Security







WFH



### Among Employed Christian Music Radio Listeners, More Than Half Are Doing Some Work Outside the Home

**Christian Music Radio** 

**Commercial Radio*