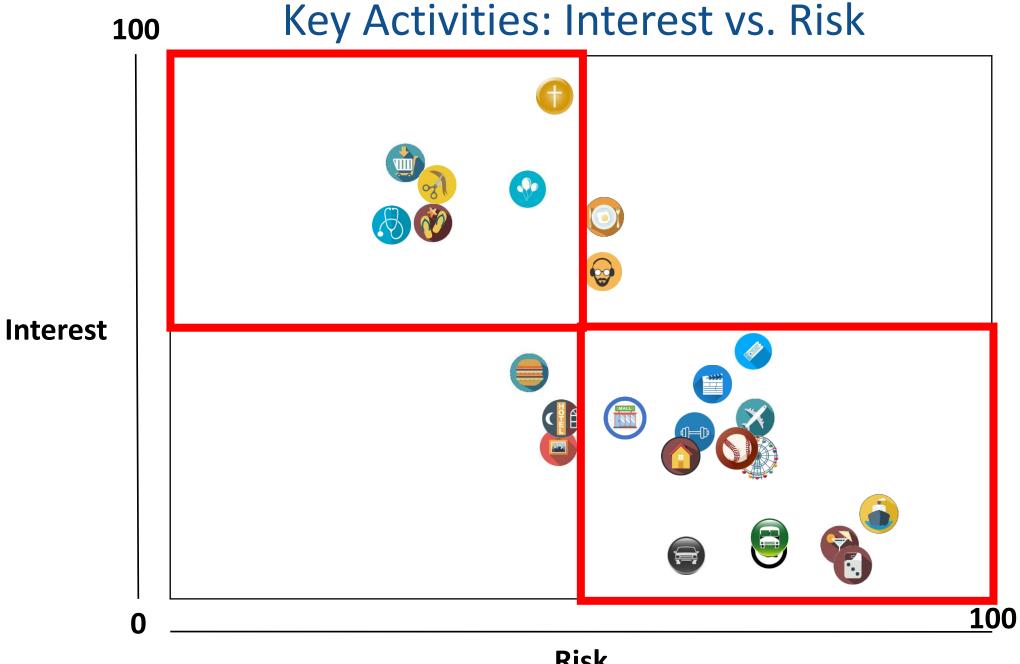

## Interest in Activities vs. Risk

#### Key Activities: High Interest/Low Risk

100

| Grocery/Pharmacy   |          |
|--------------------|----------|
| Doctor/Dentist     |          |
| Haircut/Salon      | of       |
| Beach/Public park  | <b>W</b> |
| Party/Family event | •        |
| Religious service  | 1        |

#### Key Activities: Low Interest/Low Risk

| Fast food     |  |
|---------------|--|
| Stay at hotel |  |
| Museum        |  |

COVID=19
=3URVEY2

#### Key Activities: High Interest/High Risk

| Radio station event |  |
|---------------------|--|
| Sit-Down restaurant |  |

#### Key Activities: Low Interest/High Risk

| Concert/Theater       |                                                                                                                                                                                                                                                                                                                                                                                                                                                                                                                                                                                                                                                                                                                                                                                                                                                                                                                                                                                                                                                                                                                                                                                                                                                                                                                                                                                                                                                                                                                                                                                                                                                                                                                                                                                                                                                                                                                                                                                                                                                                                                                                |
|-----------------------|--------------------------------------------------------------------------------------------------------------------------------------------------------------------------------------------------------------------------------------------------------------------------------------------------------------------------------------------------------------------------------------------------------------------------------------------------------------------------------------------------------------------------------------------------------------------------------------------------------------------------------------------------------------------------------------------------------------------------------------------------------------------------------------------------------------------------------------------------------------------------------------------------------------------------------------------------------------------------------------------------------------------------------------------------------------------------------------------------------------------------------------------------------------------------------------------------------------------------------------------------------------------------------------------------------------------------------------------------------------------------------------------------------------------------------------------------------------------------------------------------------------------------------------------------------------------------------------------------------------------------------------------------------------------------------------------------------------------------------------------------------------------------------------------------------------------------------------------------------------------------------------------------------------------------------------------------------------------------------------------------------------------------------------------------------------------------------------------------------------------------------|
| Political rally       | (44)                                                                                                                                                                                                                                                                                                                                                                                                                                                                                                                                                                                                                                                                                                                                                                                                                                                                                                                                                                                                                                                                                                                                                                                                                                                                                                                                                                                                                                                                                                                                                                                                                                                                                                                                                                                                                                                                                                                                                                                                                                                                                                                           |
| Cruise                |                                                                                                                                                                                                                                                                                                                                                                                                                                                                                                                                                                                                                                                                                                                                                                                                                                                                                                                                                                                                                                                                                                                                                                                                                                                                                                                                                                                                                                                                                                                                                                                                                                                                                                                                                                                                                                                                                                                                                                                                                                                                                                                                |
| Air travel            | X                                                                                                                                                                                                                                                                                                                                                                                                                                                                                                                                                                                                                                                                                                                                                                                                                                                                                                                                                                                                                                                                                                                                                                                                                                                                                                                                                                                                                                                                                                                                                                                                                                                                                                                                                                                                                                                                                                                                                                                                                                                                                                                              |
| Uber/Lyft             |                                                                                                                                                                                                                                                                                                                                                                                                                                                                                                                                                                                                                                                                                                                                                                                                                                                                                                                                                                                                                                                                                                                                                                                                                                                                                                                                                                                                                                                                                                                                                                                                                                                                                                                                                                                                                                                                                                                                                                                                                                                                                                                                |
| Gym/Exercise class    | <b>Q</b> = <b>D</b>                                                                                                                                                                                                                                                                                                                                                                                                                                                                                                                                                                                                                                                                                                                                                                                                                                                                                                                                                                                                                                                                                                                                                                                                                                                                                                                                                                                                                                                                                                                                                                                                                                                                                                                                                                                                                                                                                                                                                                                                                                                                                                            |
| Movie                 |                                                                                                                                                                                                                                                                                                                                                                                                                                                                                                                                                                                                                                                                                                                                                                                                                                                                                                                                                                                                                                                                                                                                                                                                                                                                                                                                                                                                                                                                                                                                                                                                                                                                                                                                                                                                                                                                                                                                                                                                                                                                                                                                |
| Mall                  | THE STATE OF THE S |
| School/Daycare        |                                                                                                                                                                                                                                                                                                                                                                                                                                                                                                                                                                                                                                                                                                                                                                                                                                                                                                                                                                                                                                                                                                                                                                                                                                                                                                                                                                                                                                                                                                                                                                                                                                                                                                                                                                                                                                                                                                                                                                                                                                                                                                                                |
| Amusement park        |                                                                                                                                                                                                                                                                                                                                                                                                                                                                                                                                                                                                                                                                                                                                                                                                                                                                                                                                                                                                                                                                                                                                                                                                                                                                                                                                                                                                                                                                                                                                                                                                                                                                                                                                                                                                                                                                                                                                                                                                                                                                                                                                |
| Casino                | <b>(i)</b>                                                                                                                                                                                                                                                                                                                                                                                                                                                                                                                                                                                                                                                                                                                                                                                                                                                                                                                                                                                                                                                                                                                                                                                                                                                                                                                                                                                                                                                                                                                                                                                                                                                                                                                                                                                                                                                                                                                                                                                                                                                                                                                     |
| Public transportation |                                                                                                                                                                                                                                                                                                                                                                                                                                                                                                                                                                                                                                                                                                                                                                                                                                                                                                                                                                                                                                                                                                                                                                                                                                                                                                                                                                                                                                                                                                                                                                                                                                                                                                                                                                                                                                                                                                                                                                                                                                                                                                                                |
| Bar                   |                                                                                                                                                                                                                                                                                                                                                                                                                                                                                                                                                                                                                                                                                                                                                                                                                                                                                                                                                                                                                                                                                                                                                                                                                                                                                                                                                                                                                                                                                                                                                                                                                                                                                                                                                                                                                                                                                                                                                                                                                                                                                                                                |
| Sports event          |                                                                                                                                                                                                                                                                                                                                                                                                                                                                                                                                                                                                                                                                                                                                                                                                                                                                                                                                                                                                                                                                                                                                                                                                                                                                                                                                                                                                                                                                                                                                                                                                                                                                                                                                                                                                                                                                                                                                                                                                                                                                                                                                |