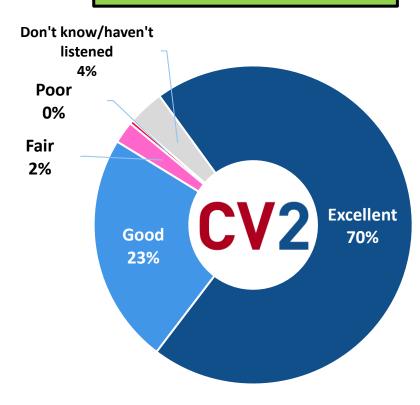

### Seven in Ten Rate Their Home Station "Excellent" Since the Coronavirus Outbreak