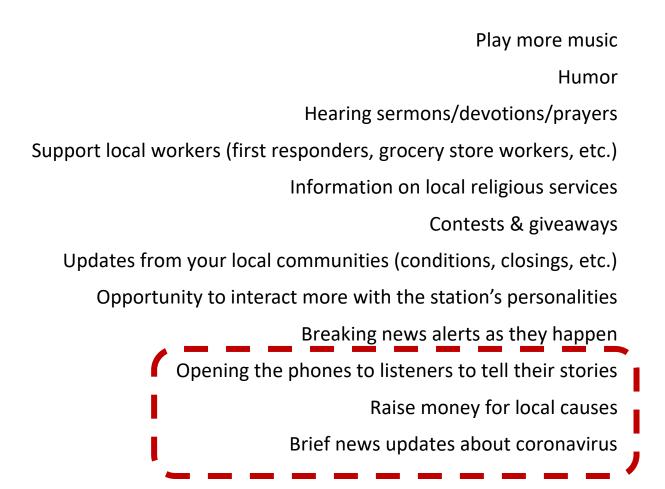

### Brief Coronavirus News Updates, Raising Money for Local Causes, and Opening the Phone Lines Are Lower Priorities

**Net More** 

47%

27%

23%

22%

14%