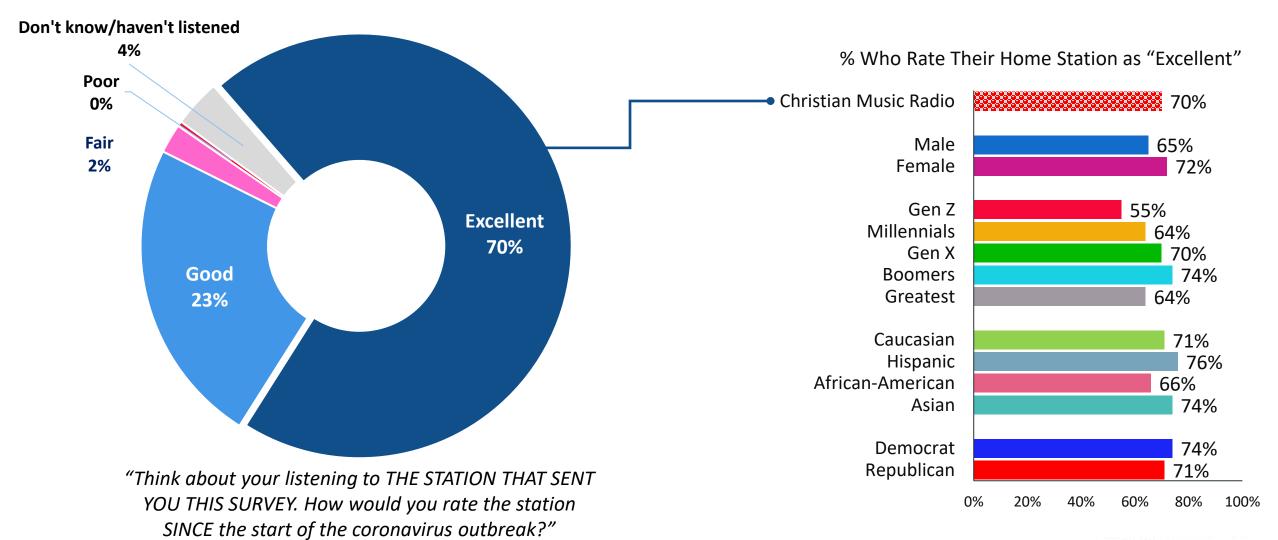

### Seven in Ten Rate Their Home Station "Excellent" Since the Coronavirus Outbreak