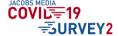

#### Beyond Their Favorite Radio Stations, Trust Levels Are Very Low

### Six Weeks Later, Trust Levels Are Mostly Down Across the Board, With the Largest Drop for the CDC/NIH

% Who Say They "Completely Trust" Each Source

to Provide Answers and Solutions to the Coronavirus Outbreak THE STATION THAT SENT YOU THIS SURVEY 76% 24% Centers for Disease Control (CDC) / Nat. Inst. of Health (NIH) The Trump Administration 26% Your state's Governor 11% **Congressional Republicans** 11% **EXECUTE** CV2 (May 2020) NPR/Public Radio CV1 (April 2020) 10% **Local TV stations** 6% Your local newspaper 3% 2% **Congressional Democrats** Social media 0% 20% 40% 60% 80% 100%