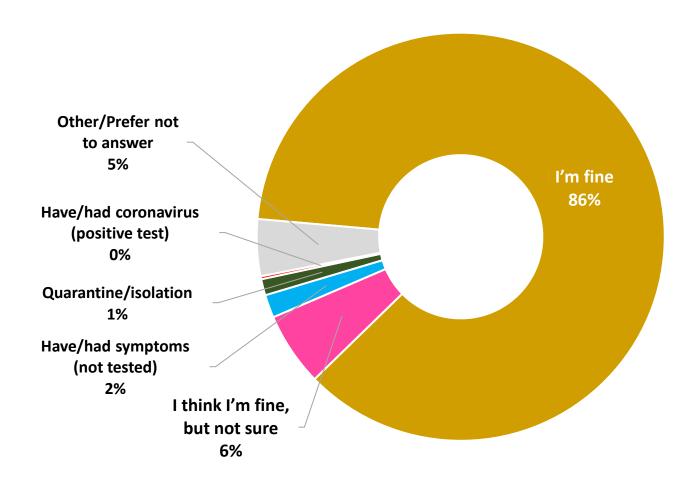

#### Most Are Feeling Good, But About One in Ten Have Had a Positive Test, Symptoms or Just Aren't So Sure