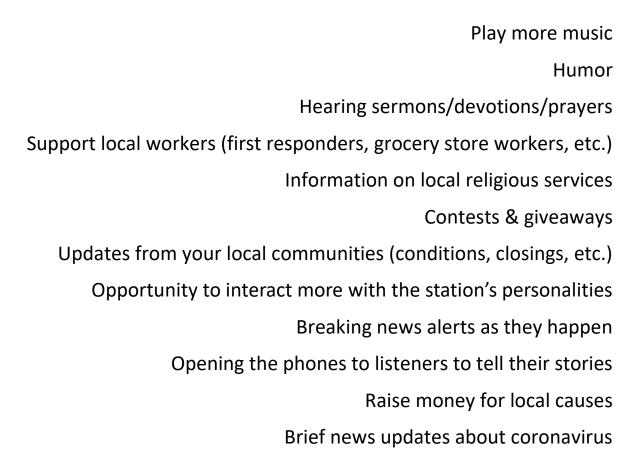

### Playing More Music, Providing Humor and Sermons/Prayer Are Christian Music Radio's Top Priorities Now

**Net More** 

47%

27%

23%

22%

14%

9%

## Playing More Music and Providing Humor Are Bigger Priorities Now, While Supporting Local Workers Has Slipped