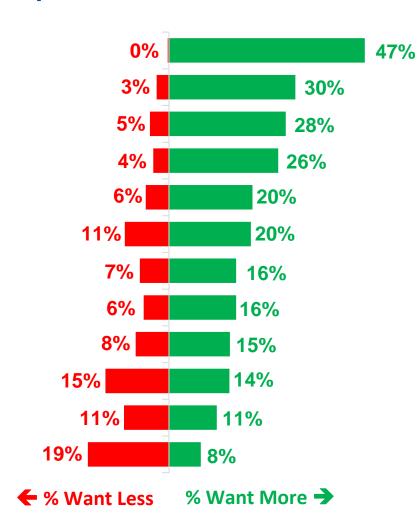

### Playing More Music, Providing Humor and Sermons/Prayer Are Christian Music Radio's Top Priorities Now

**Net More** 

47%

27%

23%

22%

14%

9%

### Brief Coronavirus News Updates, Raising Money for Local Causes, and Opening the Phone Lines Are Lower Priorities

**Net More** 

47%

27%

23%

22%

14%

## Playing More Music and Providing Humor Are Bigger Priorities Now, While Supporting Local Workers Has Slipped