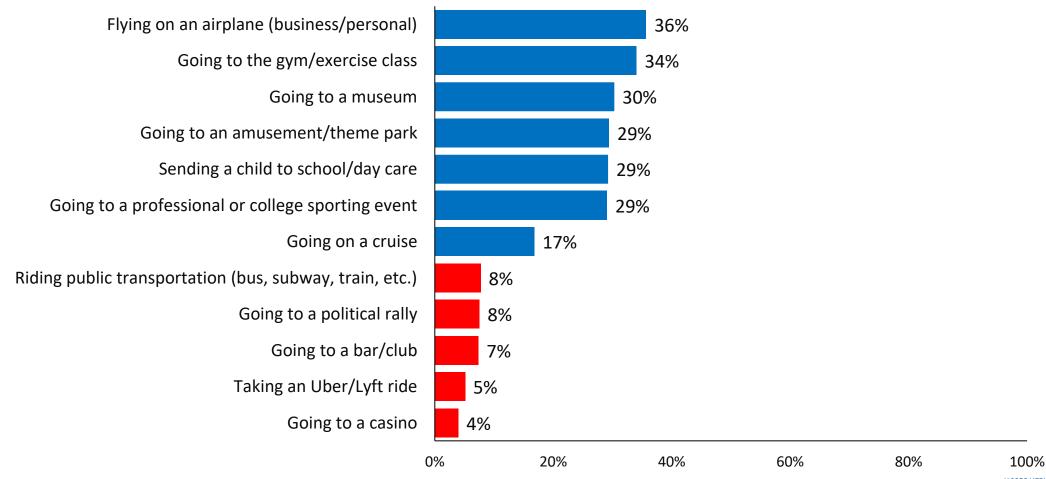

## Casinos, Uber/Lyft Rides, Bars/Clubs, Political Rallies and Public Transportation Are Currently of Least Interest

% Interested in Returning to Each Activity (4s and 5s on 5-point scale; 5="Very Interested")