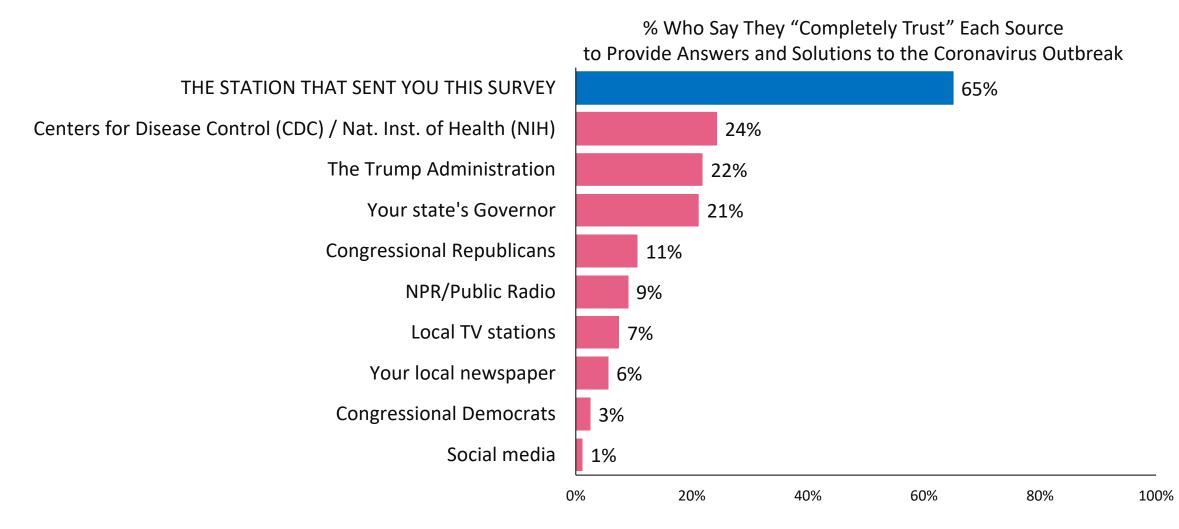

#### Beyond Their Favorite Radio Stations, Trust Levels Are Very Low

### Six Weeks Later, Trust Levels Are Mostly Down Across the Board, With the Largest Drop for the CDC/NIH

% Who Say They "Completely Trust" Each Source

to Provide Answers and Solutions to the Coronavirus Outbreak THE STATION THAT SENT YOU THIS SURVEY 76% 24% Centers for Disease Control (CDC) / Nat. Inst. of Health (NIH) The Trump Administration 26% Your state's Governor 11% **Congressional Republicans** 11% **EXECUTE** CV2 (May 2020) NPR/Public Radio CV1 (April 2020) 10% **Local TV stations** 6% Your local newspaper 3% 2% **Congressional Democrats** Social media 0% 20% 40% 60% 80% 100%