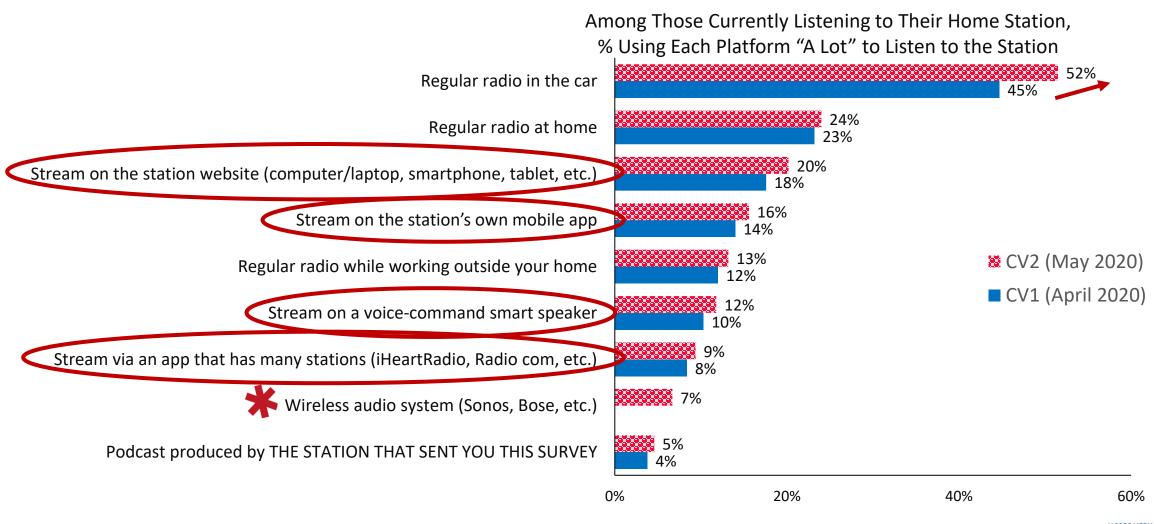

## In-Car Listening Leads (And Looks "Normal") While Streaming on Various Devices is Significant

Among Those Currently Listening to Their Home Station,

% Using Each Platform "A Lot" to Listen to the Station Regular radio in the car 51% Regular radio at home 24% Stream on the station website (computer/laptop, smartphone, tablet, etc.) 20% Stream on the station's own mobile app 16% Regular radio while working outside your home 13% Stream on a voice-command smart speaker 12% Stream via an app that has many stations (iHeartRadio, Radio com, etc.) 9% Wireless audio system (Sonos, Bose, etc.) 7% Podcast produced by THE STATION THAT SENT YOU THIS SURVEY 5% 0% 20% 40% 60%

### In Six Weeks, Traditional Radio Listening Rebounds; Streaming on Various Devices is Trending Up