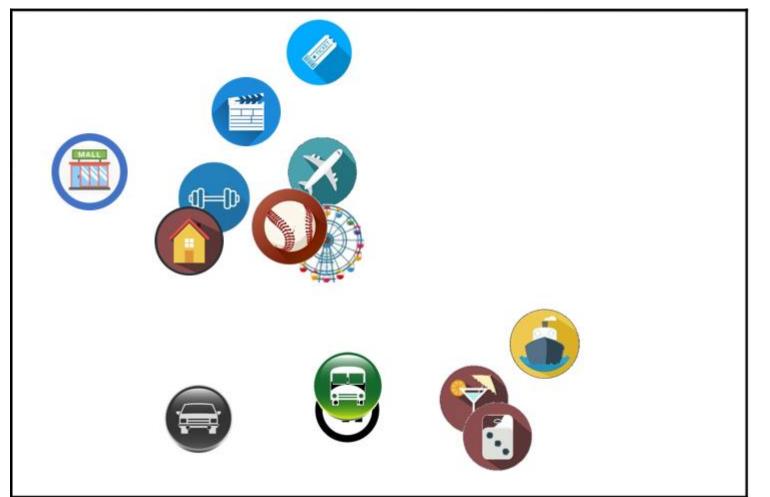

#### Key Activities: Low Interest/High Risk

| Concert/Theater       |                                                                                                                                                                                                                                                                                                                                                                                                                                                                                                                                                                                                                                                                                                                                                                                                                                                                                                                                                                                                                                                                                                                                                                                                                                                                                                                                                                                                                                                                                                                                                                                                                                                                                                                                                                                                                                                                                                                                                                                                                                                                                                                                |
|-----------------------|--------------------------------------------------------------------------------------------------------------------------------------------------------------------------------------------------------------------------------------------------------------------------------------------------------------------------------------------------------------------------------------------------------------------------------------------------------------------------------------------------------------------------------------------------------------------------------------------------------------------------------------------------------------------------------------------------------------------------------------------------------------------------------------------------------------------------------------------------------------------------------------------------------------------------------------------------------------------------------------------------------------------------------------------------------------------------------------------------------------------------------------------------------------------------------------------------------------------------------------------------------------------------------------------------------------------------------------------------------------------------------------------------------------------------------------------------------------------------------------------------------------------------------------------------------------------------------------------------------------------------------------------------------------------------------------------------------------------------------------------------------------------------------------------------------------------------------------------------------------------------------------------------------------------------------------------------------------------------------------------------------------------------------------------------------------------------------------------------------------------------------|
| Political rally       | (44)                                                                                                                                                                                                                                                                                                                                                                                                                                                                                                                                                                                                                                                                                                                                                                                                                                                                                                                                                                                                                                                                                                                                                                                                                                                                                                                                                                                                                                                                                                                                                                                                                                                                                                                                                                                                                                                                                                                                                                                                                                                                                                                           |
| Cruise                |                                                                                                                                                                                                                                                                                                                                                                                                                                                                                                                                                                                                                                                                                                                                                                                                                                                                                                                                                                                                                                                                                                                                                                                                                                                                                                                                                                                                                                                                                                                                                                                                                                                                                                                                                                                                                                                                                                                                                                                                                                                                                                                                |
| Air travel            | X                                                                                                                                                                                                                                                                                                                                                                                                                                                                                                                                                                                                                                                                                                                                                                                                                                                                                                                                                                                                                                                                                                                                                                                                                                                                                                                                                                                                                                                                                                                                                                                                                                                                                                                                                                                                                                                                                                                                                                                                                                                                                                                              |
| Uber/Lyft             |                                                                                                                                                                                                                                                                                                                                                                                                                                                                                                                                                                                                                                                                                                                                                                                                                                                                                                                                                                                                                                                                                                                                                                                                                                                                                                                                                                                                                                                                                                                                                                                                                                                                                                                                                                                                                                                                                                                                                                                                                                                                                                                                |
| Gym/Exercise class    | <b>Q</b> = <b>D</b>                                                                                                                                                                                                                                                                                                                                                                                                                                                                                                                                                                                                                                                                                                                                                                                                                                                                                                                                                                                                                                                                                                                                                                                                                                                                                                                                                                                                                                                                                                                                                                                                                                                                                                                                                                                                                                                                                                                                                                                                                                                                                                            |
| Movie                 |                                                                                                                                                                                                                                                                                                                                                                                                                                                                                                                                                                                                                                                                                                                                                                                                                                                                                                                                                                                                                                                                                                                                                                                                                                                                                                                                                                                                                                                                                                                                                                                                                                                                                                                                                                                                                                                                                                                                                                                                                                                                                                                                |
| Mall                  | THE STATE OF THE S |
| School/Daycare        |                                                                                                                                                                                                                                                                                                                                                                                                                                                                                                                                                                                                                                                                                                                                                                                                                                                                                                                                                                                                                                                                                                                                                                                                                                                                                                                                                                                                                                                                                                                                                                                                                                                                                                                                                                                                                                                                                                                                                                                                                                                                                                                                |
| Amusement park        |                                                                                                                                                                                                                                                                                                                                                                                                                                                                                                                                                                                                                                                                                                                                                                                                                                                                                                                                                                                                                                                                                                                                                                                                                                                                                                                                                                                                                                                                                                                                                                                                                                                                                                                                                                                                                                                                                                                                                                                                                                                                                                                                |
| Casino                | <b>(i)</b>                                                                                                                                                                                                                                                                                                                                                                                                                                                                                                                                                                                                                                                                                                                                                                                                                                                                                                                                                                                                                                                                                                                                                                                                                                                                                                                                                                                                                                                                                                                                                                                                                                                                                                                                                                                                                                                                                                                                                                                                                                                                                                                     |
| Public transportation |                                                                                                                                                                                                                                                                                                                                                                                                                                                                                                                                                                                                                                                                                                                                                                                                                                                                                                                                                                                                                                                                                                                                                                                                                                                                                                                                                                                                                                                                                                                                                                                                                                                                                                                                                                                                                                                                                                                                                                                                                                                                                                                                |
| Bar                   |                                                                                                                                                                                                                                                                                                                                                                                                                                                                                                                                                                                                                                                                                                                                                                                                                                                                                                                                                                                                                                                                                                                                                                                                                                                                                                                                                                                                                                                                                                                                                                                                                                                                                                                                                                                                                                                                                                                                                                                                                                                                                                                                |
| Sports event          |                                                                                                                                                                                                                                                                                                                                                                                                                                                                                                                                                                                                                                                                                                                                                                                                                                                                                                                                                                                                                                                                                                                                                                                                                                                                                                                                                                                                                                                                                                                                                                                                                                                                                                                                                                                                                                                                                                                                                                                                                                                                                                                                |