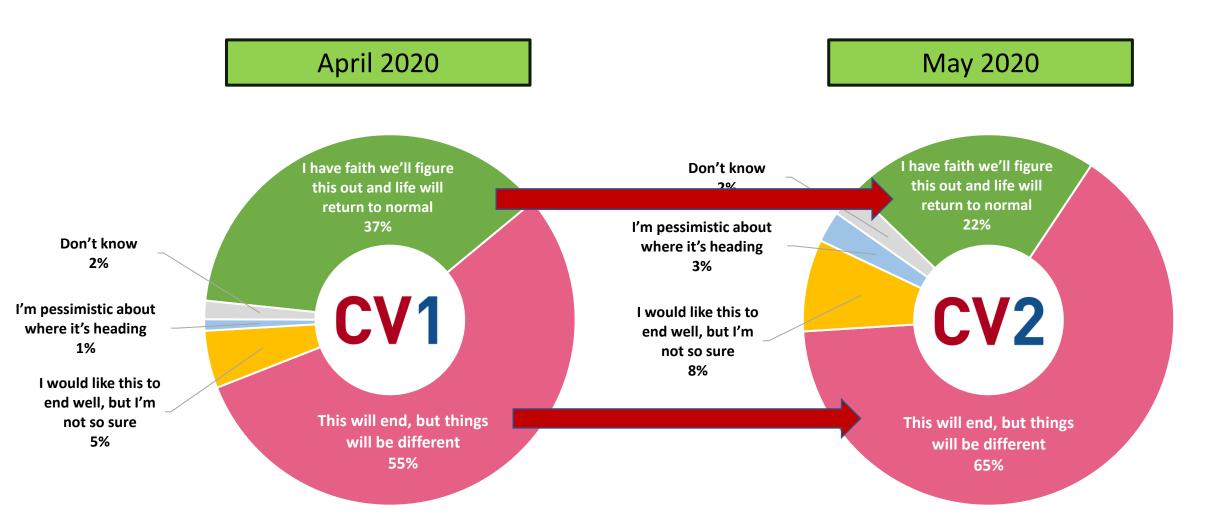

### Six Weeks Later, More Feel Things Will Be "Different" When the Coronavirus Crisis Ends; Fewer See a Return to "Normal"

### Two in Three Feel Things Will Be "Different" When the Coronavirus Crisis Ends

Changes in Media Usage Since COVID-19