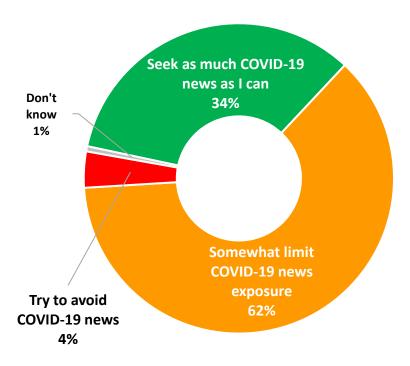

### More Than Half Say They Frequently Seek Distractions From COVID-19 News

#### **Commercial Radio**