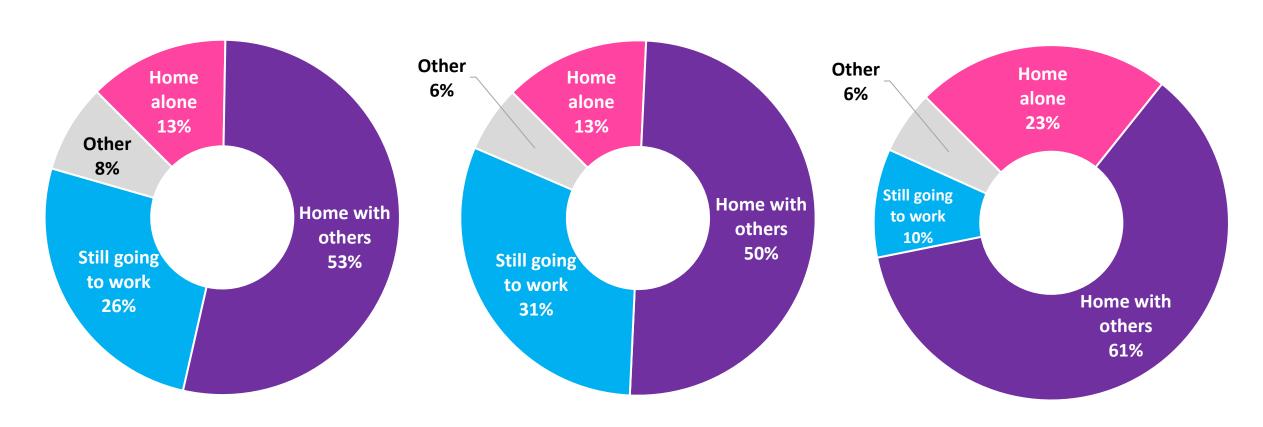

#### About Two in Three Christian Music Radio Listeners Are At Home

**Commercial Radio** 

**Public Radio** 