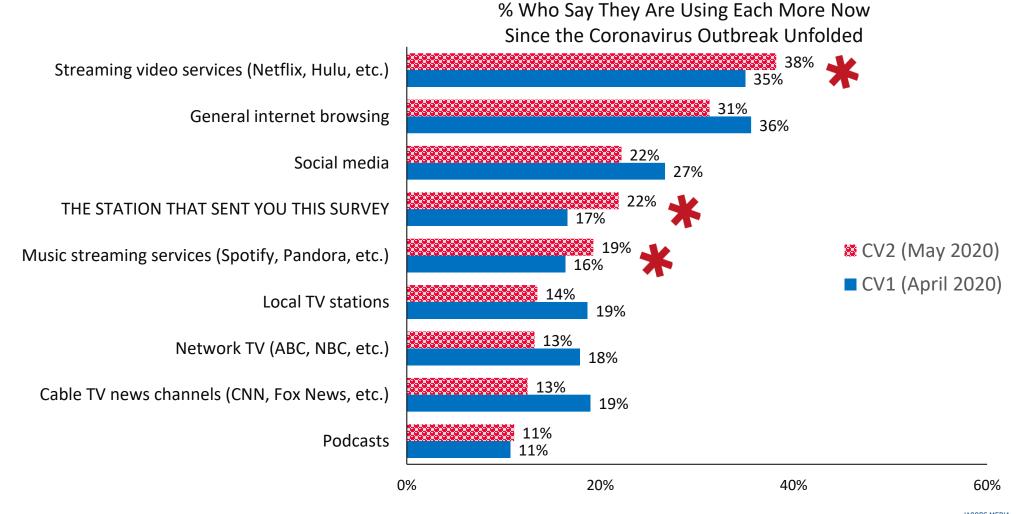

### Streaming Video and Internet Browsing Show the Largest Usage Increases; Christian Music Radio Listening Is Net Positive

Streaming video services (Netflix, Hulu, etc.) General internet browsing Social media THE STATION THAT SENT YOU THIS SURVEY Music streaming services (Spotify, Pandora, etc.) Local TV stations Network TV (ABC, NBC, etc.) Cable TV news channels (CNN, Fox News, etc.) **Podcasts** Other AM/FM radio stations in your city/town National newspaper (physical paper/online/app) Local newspaper (physical paper/online/app) NPR/Public Radio SiriusXM satellite radio

More

36%

28%

15%

8%

17%

7%

5%

8%

8%

-8%

3%

0%

1%