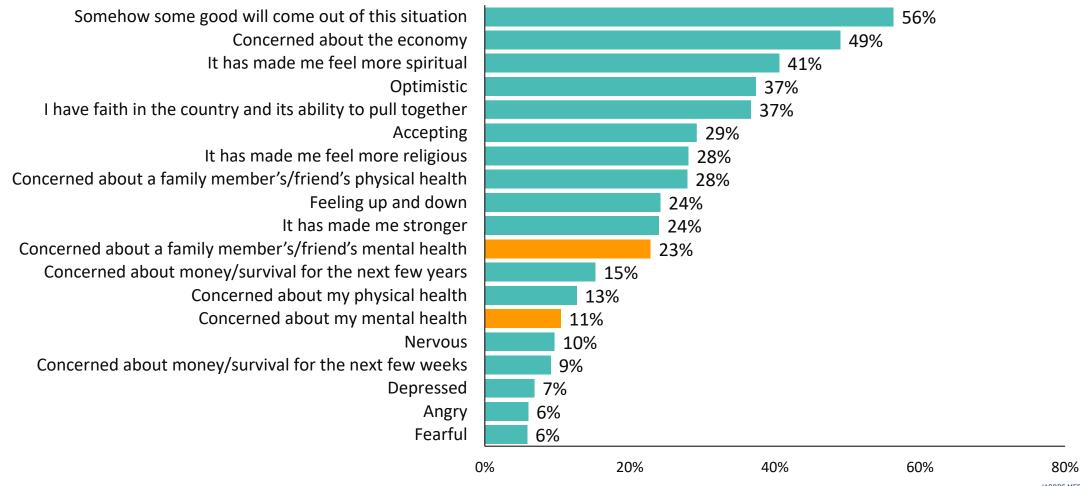

### More Than Half Believe Some Good Will Come Out of the COVID-19 Crisis; Half Are Concerned About the Economy

### Of the Keywords, Respondents Are Most Likely to Express Optimism and Acceptance During the COVID-19 Crisis