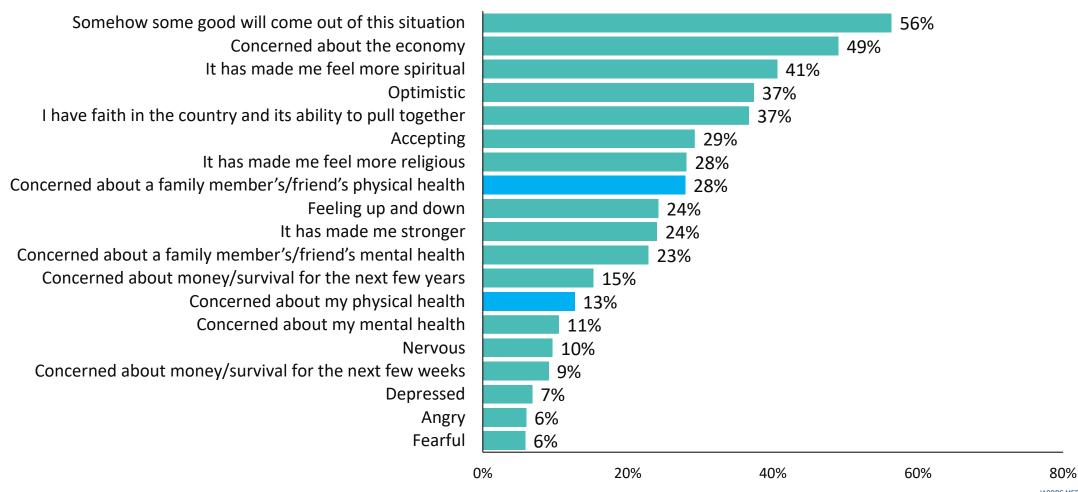

### More Than Twice As Many Are Concerned About Someone's Else's Physical Well-Being Than Their Own

#### Similarly, More Than Twice As Many Respondents Express Concern For Another's Mental Health Instead of Their Own