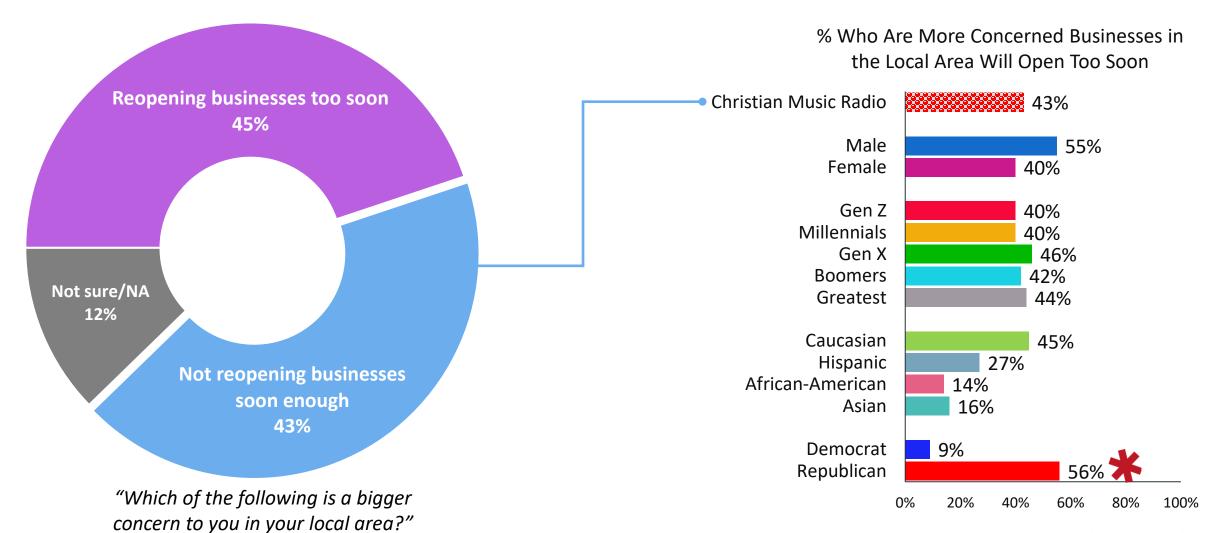

### The Audience Is Split Among Those More Concerned Businesses Will Open Too Soon vs. Not Soon Enough

"Which of the following is a bigger concern to you in your local area?"

### Women, African-Americans and Democrats Are the Most Concerned Businesses Will Open Prematurely

### Republicans Are Many Times More Likely to Be Concerned About Businesses Not Opening Soon Enough