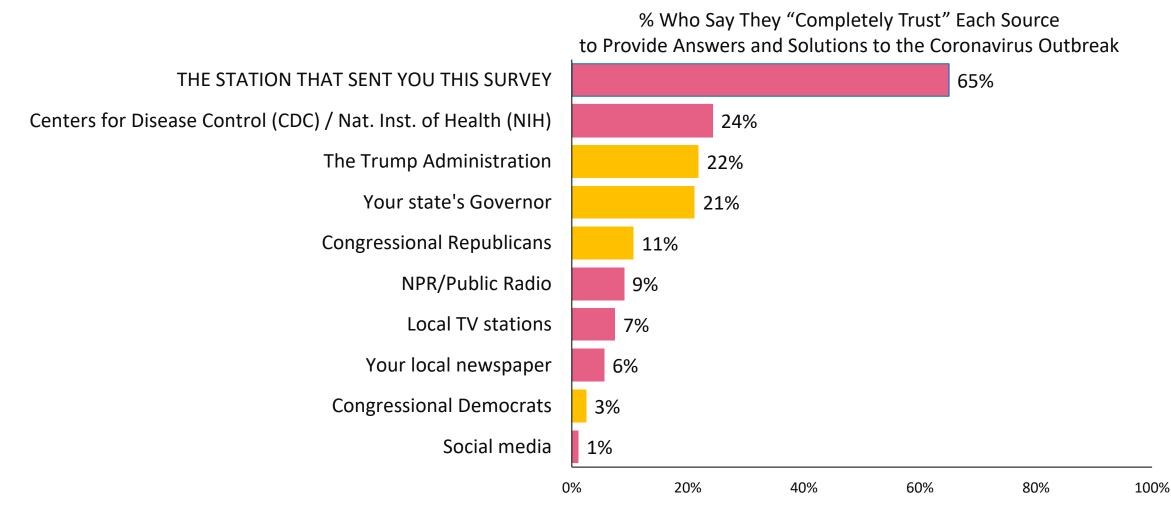

#### Beyond Their Favorite Radio Stations, Trust Levels Are Very Low

### Six Weeks Later, Trust Levels Are Mostly Down Across the Board, With the Largest Drop for the CDC/NIH

% Who Say They "Completely Trust" Each Source

to Provide Answers and Solutions to the Coronavirus Outbreak THE STATION THAT SENT YOU THIS SURVEY 76% 24% Centers for Disease Control (CDC) / Nat. Inst. of Health (NIH) The Trump Administration 26% Your state's Governor 11% **Congressional Republicans** 11% **EXECUTE** CV2 (May 2020) NPR/Public Radio CV1 (April 2020) 10% **Local TV stations** 6% Your local newspaper 3% 2% **Congressional Democrats** Social media 0% 20% 40% 60% 80% 100%