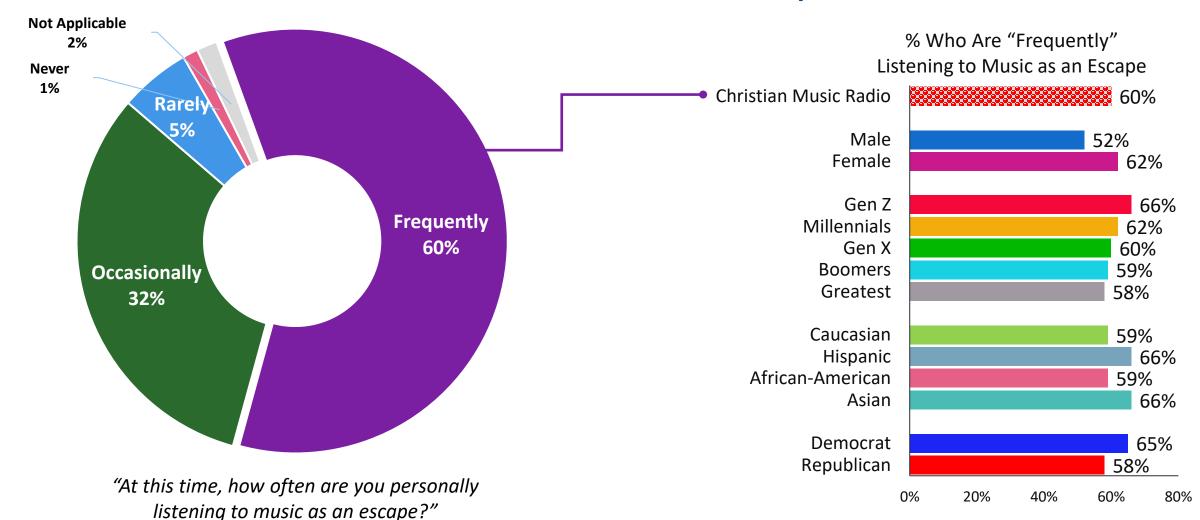

s News Updates, Raising Money for Local Causes, and Opening the Phone Lines Are Lower Priorities







**Net More** 

47%

27%

23%

22%

14%



## Playing More Music and Providing Humor Are Bigger Priorities Now, While Supporting Local Workers Has Slipped





### There Is More Interest in Local COVID-19 News Over National

Those Seeking National COVID-19 News Coverage

Those Seeking Local COVID-19 News Coverage





## COVID-19 News Coverage



### More Than Half Say They Frequently Seek Distractions From COVID-19 News





## Nearly Nine in Ten Somewhat Limit or Avoid COVID-19 News Exposure

#### **Christian Music Radio**



#### **Commercial Radio**



#### Public Radio





### Most Are Trying to Limit or Avoid COVID-19 News



### Six in Ten Frequently Listen to Music as an Escape







# Consumer Buying & Shopping Behavior

### In the Coming Week, Most Plan to Grocery Shop, Get Outside For a Walk/Workout, and Take a Ride in the Car

% Who Plan to Do Each in the Next Week or So





### Respondents Are Planning on Doing Commerce Next Week in a Number of Key Areas

% Who Plan to Do Each in the Next Week or So



## Compared to Six Weeks Ago, There Is More Planned Participation in the Coming Week For <u>All</u> Activities

% Who Plan to Do Each in the Next Week or So





## Interest in Activities vs. Risk



### The Audience Is Split Among Those More Concerned Businesses Will Open Too Soon vs. Not Soon Enough



"Which of the following is a bigger concern to you in your local area?"



### Women, African-Americans and Democrats Are the Most Concerned Businesses Will