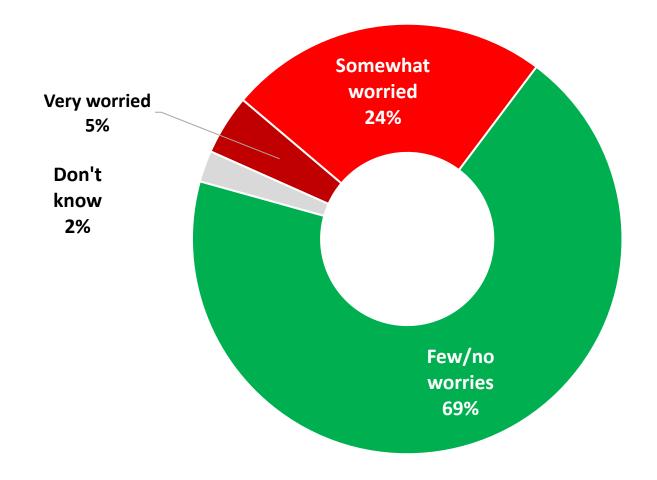

#### Less Than Half Feel COVID-19 Is a Full-Blown Crisis; Democrats, African-Americans, and Older Respondents Are Most Concerned