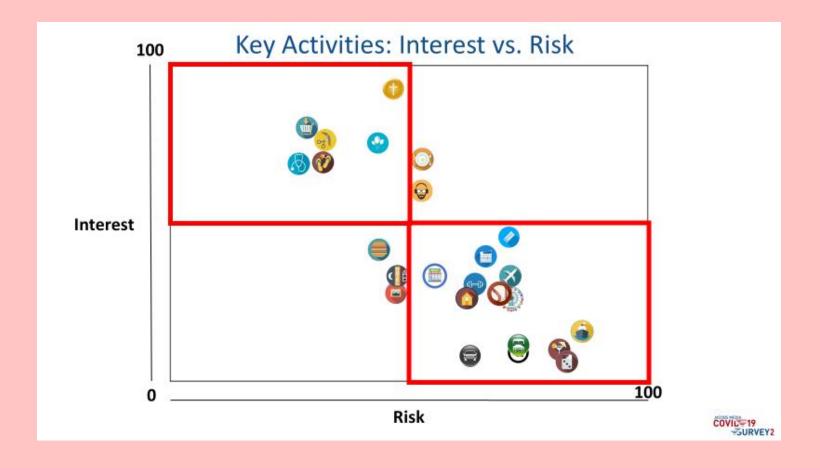

## Interest in Activities vs. Risk

#### Key Activities: High Interest/Low Risk

100

| Grocery/Pharmacy   |          |
|--------------------|----------|
| Doctor/Dentist     |          |
| Haircut/Salon      | of       |
| Beach/Public park  | <b>W</b> |
| Party/Family event | •        |
| Religious service  | 1        |

**50** 

COVICE 19

#### Key Activities: Low Interest/Low Risk

| Fast food     |  |
|---------------|--|
| Stay at hotel |  |
| Museum        |  |

COVID=19
=3URVEY2

#### Key Activities: High Interest/High Risk

| Radio station event |  |
|---------------------|--|
| Sit-Down restaurant |  |

#### Key Activities: Low Interest/High Risk

| Concert/Theater       |                                                                                                                                                                                                                                                                                                                                                                                                                                                                                                                                                                                                                                                                                                                                                                                                                                                                                                                                                                                                                                                                                                                                                                                                                                                                                                                                                                                                                                                                                                                                                                                                                                                                                                                                                                                                                                                                                                                                                                                                                                                                                                                                |
|-----------------------|--------------------------------------------------------------------------------------------------------------------------------------------------------------------------------------------------------------------------------------------------------------------------------------------------------------------------------------------------------------------------------------------------------------------------------------------------------------------------------------------------------------------------------------------------------------------------------------------------------------------------------------------------------------------------------------------------------------------------------------------------------------------------------------------------------------------------------------------------------------------------------------------------------------------------------------------------------------------------------------------------------------------------------------------------------------------------------------------------------------------------------------------------------------------------------------------------------------------------------------------------------------------------------------------------------------------------------------------------------------------------------------------------------------------------------------------------------------------------------------------------------------------------------------------------------------------------------------------------------------------------------------------------------------------------------------------------------------------------------------------------------------------------------------------------------------------------------------------------------------------------------------------------------------------------------------------------------------------------------------------------------------------------------------------------------------------------------------------------------------------------------|
| Political rally       | (44)                                                                                                                                                                                                                                                                                                                                                                                                                                                                                                                                                                                                                                                                                                                                                                                                                                                                                                                                                                                                                                                                                                                                                                                                                                                                                                                                                                                                                                                                                                                                                                                                                                                                                                                                                                                                                                                                                                                                                                                                                                                                                                                           |
| Cruise                |                                                                                                                                                                                                                                                                                                                                                                                                                                                                                                                                                                                                                                                                                                                                                                                                                                                                                                                                                                                                                                                                                                                                                                                                                                                                                                                                                                                                                                                                                                                                                                                                                                                                                                                                                                                                                                                                                                                                                                                                                                                                                                                                |
| Air travel            | X                                                                                                                                                                                                                                                                                                                                                                                                                                                                                                                                                                                                                                                                                                                                                                                                                                                                                                                                                                                                                                                                                                                                                                                                                                                                                                                                                                                                                                                                                                                                                                                                                                                                                                                                                                                                                                                                                                                                                                                                                                                                                                                              |
| Uber/Lyft             |                                                                                                                                                                                                                                                                                                                                                                                                                                                                                                                                                                                                                                                                                                                                                                                                                                                                                                                                                                                                                                                                                                                                                                                                                                                                                                                                                                                                                                                                                                                                                                                                                                                                                                                                                                                                                                                                                                                                                                                                                                                                                                                                |
| Gym/Exercise class    | <b>Q</b> = <b>D</b>                                                                                                                                                                                                                                                                                                                                                                                                                                                                                                                                                                                                                                                                                                                                                                                                                                                                                                                                                                                                                                                                                                                                                                                                                                                                                                                                                                                                                                                                                                                                                                                                                                                                                                                                                                                                                                                                                                                                                                                                                                                                                                            |
| Movie                 |                                                                                                                                                                                                                                                                                                                                                                                                                                                                                                                                                                                                                                                                                                                                                                                                                                                                                                                                                                                                                                                                                                                                                                                                                                                                                                                                                                                                                                                                                                                                                                                                                                                                                                                                                                                                                                                                                                                                                                                                                                                                                                                                |
| Mall                  | THE STATE OF THE S |
| School/Daycare        |                                                                                                                                                                                                                                                                                                                                                                                                                                                                                                                                                                                                                                                                                                                                                                                                                                                                                                                                                                                                                                                                                                                                                                                                                                                                                                                                                                                                                                                                                                                                                                                                                                                                                                                                                                                                                                                                                                                                                                                                                                                                                                                                |
| Amusement park        |                                                                                                                                                                                                                                                                                                                                                                                                                                                                                                                                                                                                                                                                                                                                                                                                                                                                                                                                                                                                                                                                                                                                                                                                                                                                                                                                                                                                                                                                                                                                                                                                                                                                                                                                                                                                                                                                                                                                                                                                                                                                                                                                |
| Casino                | <b>(i)</b>                                                                                                                                                                                                                                                                                                                                                                                                                                                                                                                                                                                                                                                                                                                                                                                                                                                                                                                                                                                                                                                                                                                                                                                                                                                                                                                                                                                                                                                                                                                                                                                                                                                                                                                                                                                                                                                                                                                                                                                                                                                                                                                     |
| Public transportation |                                                                                                                                                                                                                                                                                                                                                                                                                                                                                                                                                                                                                                                                                                                                                                                                                                                                                                                                                                                                                                                                                                                                                                                                                                                                                                                                                                                                                                                                                                                                                                                                                                                                                                                                                                                                                                                                                                                                                                                                                                                                                                                                |
| Bar                   |                                                                                                                                                                                                                                                                                                                                                                                                                                                                                                                                                                                                                                                                                                                                                                                                                                                                                                                                                                                                                                                                                                                                                                                                                                                                                                                                                                                                                                                                                                                                                                                                                                                                                                                                                                                                                                                                                                                                                                                                                                                                                                                                |
| Sports event          |                                                                                                                                                                                                                                                                                                                                                                                                                                                                                                                                                                                                                                                                                                                                                                                                                                                                                                                                                                                                                                                                                                                                                                                                                                                                                                                                                                                                                                                                                                                                                                                                                                                                                                                                                                                                                                                                                                                                                                                                                                                                                                                                |