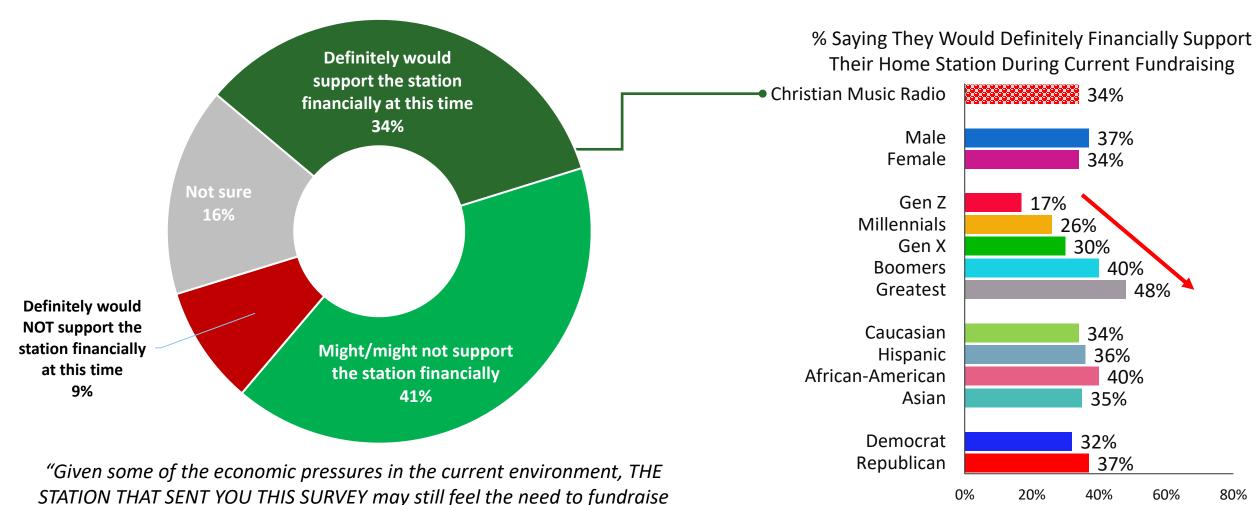

### Fundraising

## A Majority Agree Normal Fundraising Can and Should Continue at This Time

#### Fundraising Is Given More of a "Green Light" Now

#### One in Three Say They Would Definitely Support Their Home Station's Fundraising Efforts at This Time

at this time. Which of the following best describes your likely response?"