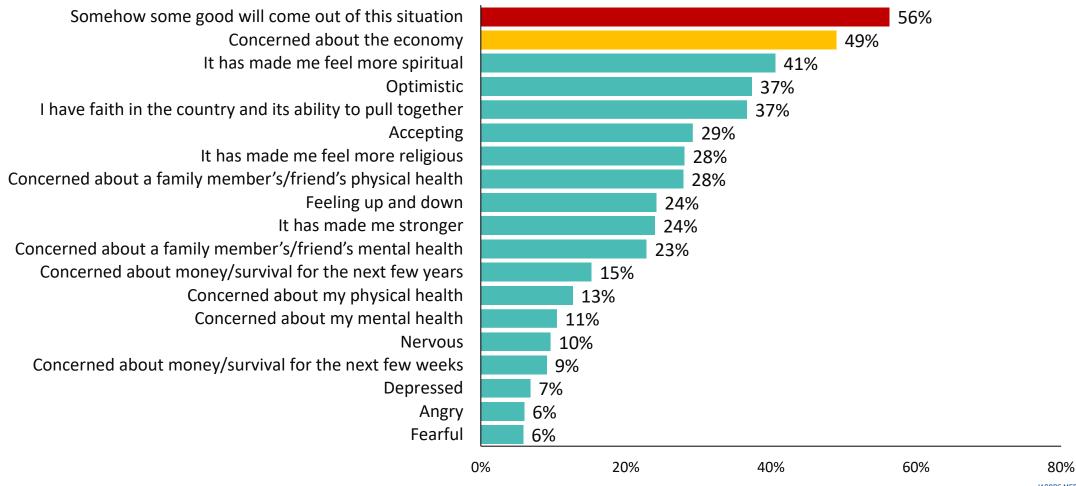

### More Than Half Believe Some Good Will Come Out of the COVID-19 Crisis; Half Are Concerned About the Economy

### Of the Keywords, Respondents Are Most Likely to Express Optimism and Acceptance During the COVID-19 Crisis