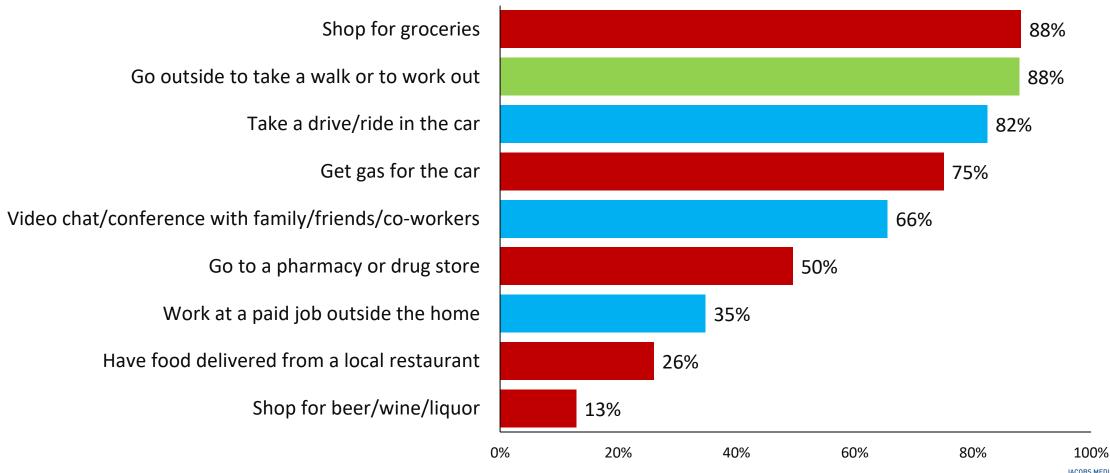

## Compared to Six Weeks Ago, There Is More Planned Participation in the Coming Week For <u>All</u> Activities

% Who Plan to Do Each in the Next Week or So