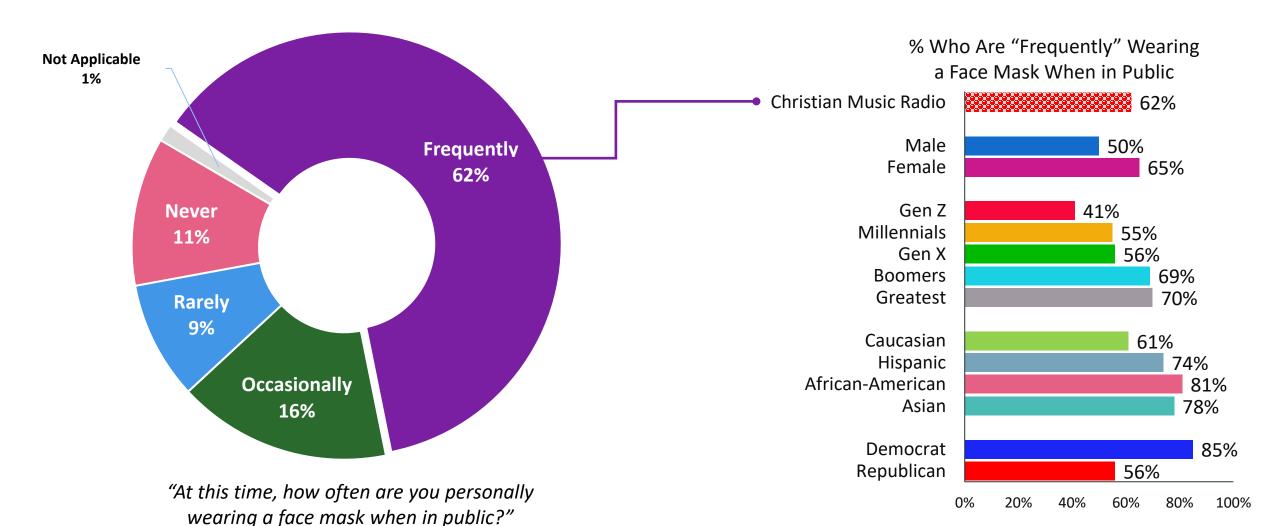

Some Work Outside the Home

**Christian Music Radio** 

**Commercial Radio** 

**Public Radio** 









### Among Those Employed Working From Home, a Majority Will Likely WFH Post-COVID-19







## The Christian Music Radio Audience's Mindset

#### Most Are Feeling Good, But About One in Ten Have Had a Positive Test, Symptoms or Just Aren't So Sure





#### Nearly One in Five Now Knows Someone Who's Tested Positive or Otherwise Very Likely Have/Had COVID-19



"Do you have any family members, friends or co-workers who have tested positive for coronavirus?"

"Do you have any family members, friends or co-workers who have tested positive for coronavirus or are likely to have had coronavirus even though they were not tested?"



#### Six in Ten Frequently Wear a Face Mask When in Public



#### Most Are Frequently Socially Distancing When in Public



### In Six Weeks, Opinions Have Changed Significantly About the Severity of the Coronavirus Outbreak





#### Less Than Half Feel COVID-19 Is a Full-Blown Crisis; Democrats, African-Americans, and Older Respondents Are Most Concerned



### Three in Ten Feel the Worst of the Coronavirus Outbreak Is Behind Us; Half Aren't So Sure



#### One in Five Says the Worst of the COVID-19 Outbreak Is Yet to Come, Particularly Among Democrats and Non-Caucasians





### More Than Half Believe Some Good Will Come Out of the COVID-19 Crisis; Half Are Concerned About the Economy





### Six Weeks Later, There Is Less Optimism and More Concern About the Economy





### More Than Twice As Many Are Concerned About Someone's Else's Physical