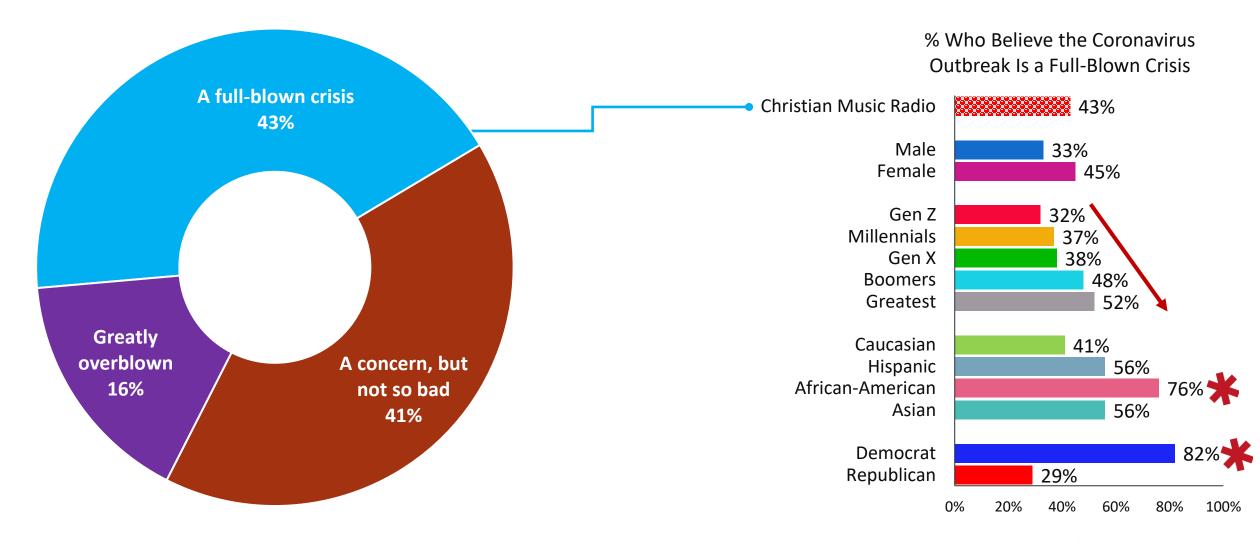

#### Less Than Half Feel COVID-19 Is a Full-Blown Crisis; Democrats, African-Americans, and Older Respondents Are Most Concerned