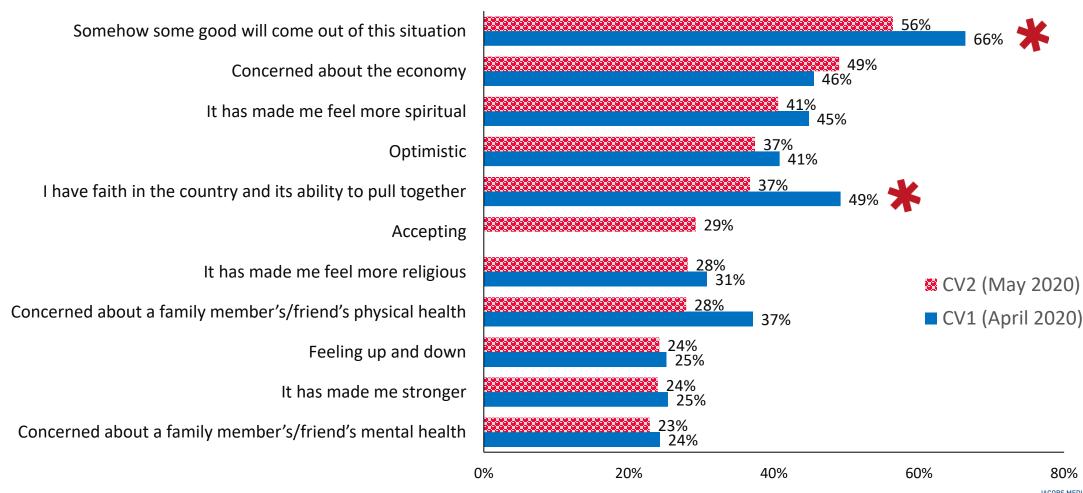

not tested?"



#### Six in Ten Frequently Wear a Face Mask When in Public



#### Most Are Frequently Socially Distancing When in Public



### In Six Weeks, Opinions Have Changed Significantly About the Severity of the Coronavirus Outbreak





#### Less Than Half Feel COVID-19 Is a Full-Blown Crisis; Democrats, African-Americans, and Older Respondents Are Most Concerned



### Three in Ten Feel the Worst of the Coronavirus Outbreak Is Behind Us; Half Aren't So Sure



#### One in Five Says the Worst of the COVID-19 Outbreak Is Yet to Come, Particularly Among Democrats and Non-Caucasians





### More Than Half Believe Some Good Will Come Out of the COVID-19 Crisis; Half Are Concerned About the Economy





### Six Weeks Later, There Is Less Optimism and More Concern About the Economy





### More Than Twice As Many Are Concerned About Someone's Else's Physical Well-Being Than Their Own



#### Similarly, More Than Twice As Many Respondents Express Concern For Another's Mental Health Instead of Their Own



### Four in Ten Say They Are Now Feeling More "Spiritual" – More Than Those Feeling More "Religious"



### Of the Keywords, Respondents Are Most Likely to Express Optimism and Acceptance During the COVID-19 Crisis



#### Beyond Their Favorite Radio Stations, Trust Levels Are Very Low





### Six Weeks Later, Trust Levels Are Mostly Down Across the Board, With the Largest Drop for the CDC/NIH

% Who Say They "Completely Trust" Each Source

to Provide Answers and Solutions to the Coronavirus Outbreak THE STATION THAT SENT YOU THIS SURVEY 76% 24% Centers for Disease