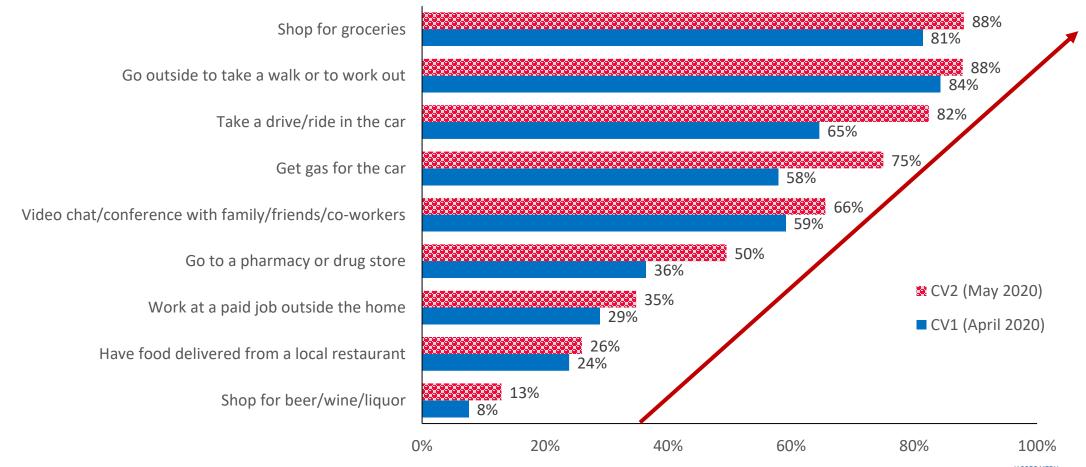

### In the Coming Week, Most Plan to Grocery Shop, Get Outside For a Walk/Workout, and Take a Ride in the Car

% Who Plan to Do Each in the Next Week or So

### Respondents Are Planning on Doing Commerce Next Week in a Number of Key Areas

% Who Plan to Do Each in the Next Week or So

## Compared to Six Weeks Ago, There Is More Planned Participation in the Coming Week For <u>All</u> Activities

% Who Plan to Do Each in the Next Week or So