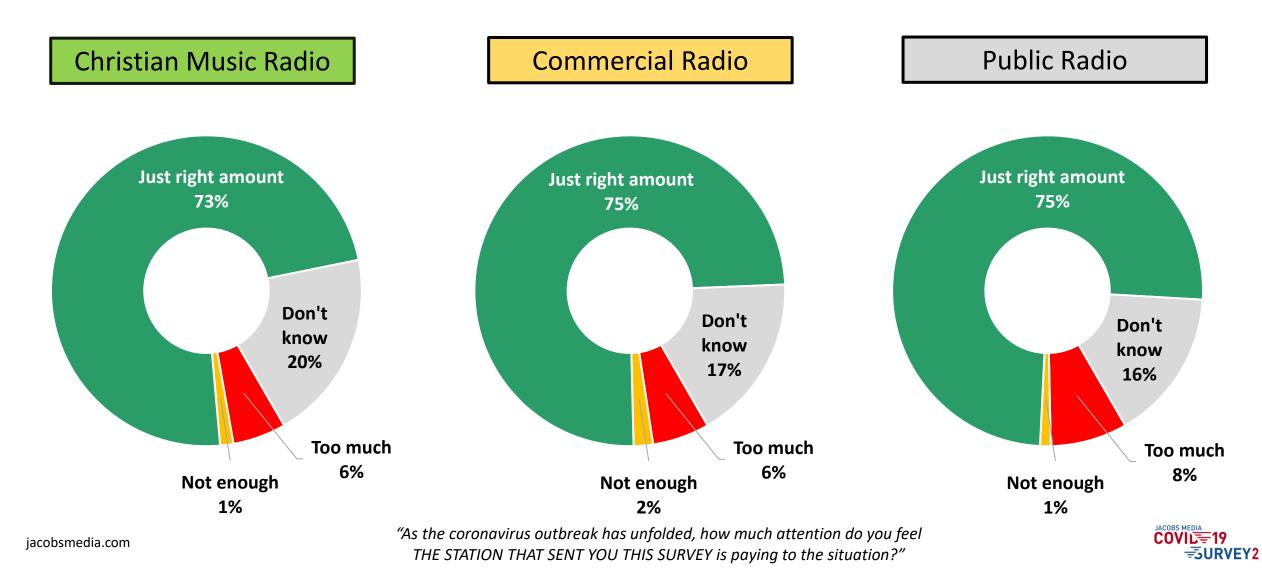

## About Three in Four Feel Their Home Station Is Paying the Right Amount of Attention to COVID-19

### About Three in Four Feel Their Home Station Is Paying the Right Amount of Attention to COVID-19

May 2020