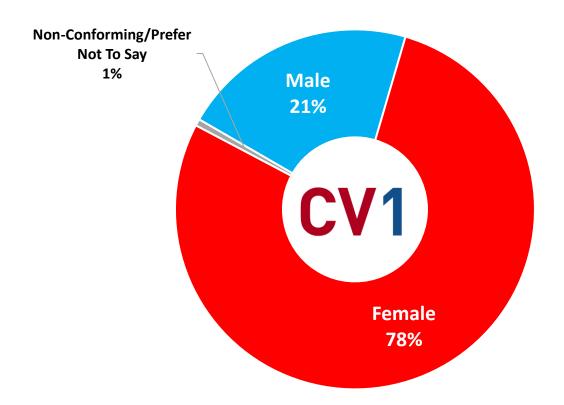

Separate Commercial Radio and Public Radio surveys also fielded concurrently
- N = 5,141
- Interview dates: May 12 May 14, 2020 a "snapshot" of this point in time
  - Follow-up to CV1 Christian music radio survey conducted March 31 April 2, 2020
- Most respondents are members of radio station databases. Some responses were gathered via station websites and/or social media pages.
- This is an unweighted sample.
- This is a web survey and does not represent all Christian music radio listeners or even each station's audience. It is not stratified to the U.S. population.





#### Who They Are

#### Who Participated? Generations





#### Who Participated? Gender

**Christian Music Radio** 

**Commercial Radio** 

**Public Radio** 









#### Who Participated? Gender

April 2020

May 2020







#### Who Participated? Ethnicity





#### May 2020





#### Where Do Respondents Live? Market Size

April 2020

May 2020







#### Who Participated? Political Party Preference







#### **Where They Are**

#### About Two in Three Christian Music Radio Listeners Are At Home



**Commercial Radio** 

**Public Radio** 





### Half of Christian Music Radio Listeners Live in a State/City With a Fully/Partially Lifted "Stay at Home" Order



**Commercial Radio** 

**Public Radio** 









### Consistent With U.S. Reports, Many Have Lost Their Jobs Since COVID-19 Began

**BEFORE** Coronavirus Outbreak

**Current Employment Status** 





### But Most Job Losses Occurred Weeks Ago, With Some Part-Time Work Recovery







### Among the Employed, Nearly Three in Ten Are Worried Abou