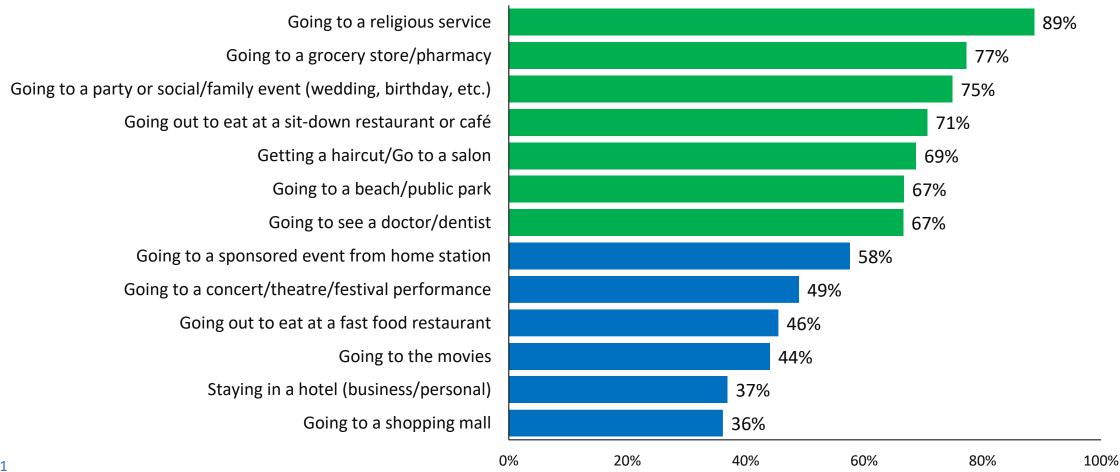

## Religious Services, Grocery Shopping and Party/Social/Family Events Are the Activities With Highest Interest in Resuming

% Interested in Returning to Each Activity (4s and 5s on 5-point scale; 5="Very Interested")