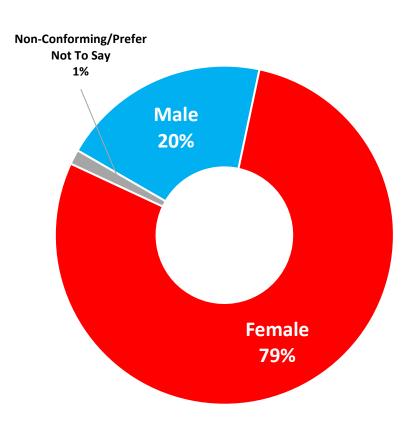

#### Who Participated? Gender

**Christian Music Radio** 

**Commercial Radio** 

**Public Radio** 