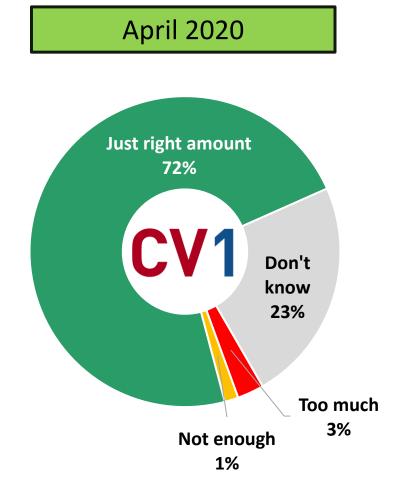

## About Three in Four Feel Their Home Station Is Paying the Right Amount of Attention to COVID-19

### About Three in Four Feel Their Home Station Is Paying the Right Amount of Attention to COVID-19

May 2020