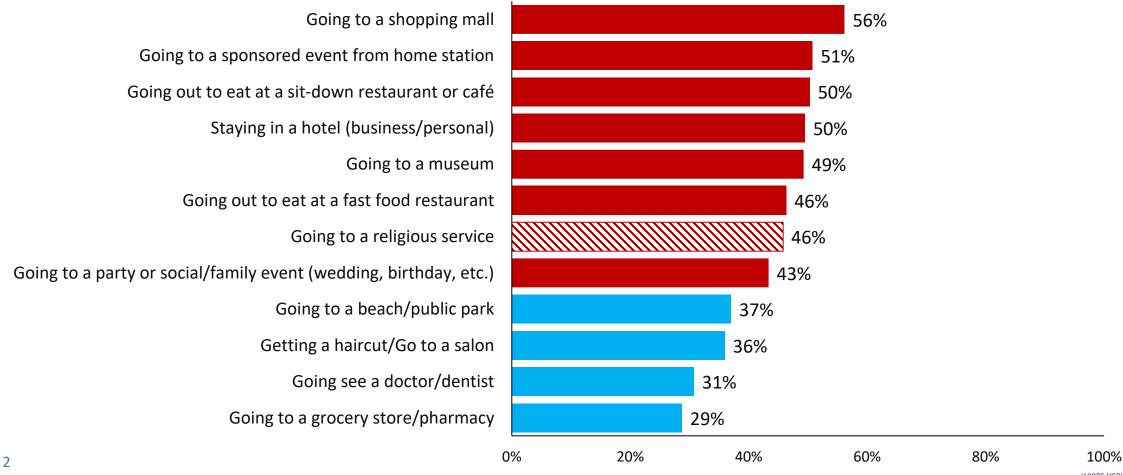

## Religious Services, Grocery Shopping and Party/Social/Family Events Are the Activities With Highest Interest in Resuming

% Interested in Returning to Each Activity (4s and 5s on 5-point scale; 5="Very Interested")

## The "Least Risky" Activities: Grocery Store/Pharmacy, the Doctor/Dentist, Getting a Haircut/Salon and the Beach/Park

% Saying Each Activity Is Risky
(4s and 5s on 5-point scale; 5="Very Risky")