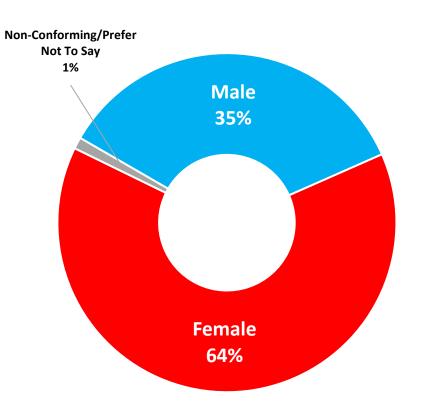

sic radio stations and 3 networks in the United States
  - Separate Commercial Radio and Public Radio surveys also fielded concurrently
- N = 5,141
- Interview dates: May 12 May 14, 2020 a "snapshot" of this point in time
  - Follow-up to CV1 Christian music radio survey conducted March 31 April 2, 2020
- Most respondents are members of radio station databases. Some responses were gathered via station websites and/or social media pages.
- This is an unweighted sample.
- This is a web survey and does not represent all Christian music radio listeners or even each station's audience. It is not stratified to the U.S. population.





#### Who They Are

#### Who Participated? Generations





#### Who Participated? Gender

**Christian Music Radio** 

**Commercial Radio** 

**Public Radio** 









#### Who Participated? Gender

April 2020

May 2020







#### Who Participated? Ethnicity





#### May 2020





#### Where Do Respondents Live? Market Size

April 2020

May 2020







#### Who Participated? Political Party Preference







#### **Where They Are**

#### About Two in Three Christian Music Radio Listeners Are At Home



**Commercial Radio** 

**Public Radio** 





### Half of Christian Music Radio Listeners Live in a State/City With a Fully/Partially Lifted "Stay at Home" Order



**Commercial Radio** 

**Public Radio** 









### Consistent With U.S. Reports, Many Have Lost Their Jobs Since COVID-19 Began

**BEFORE** Coronavirus Outbreak

**Current Employment Status** 





### But Most Job Losses Occurred Weeks Ago, With Some Part-Time Work Recovery







#