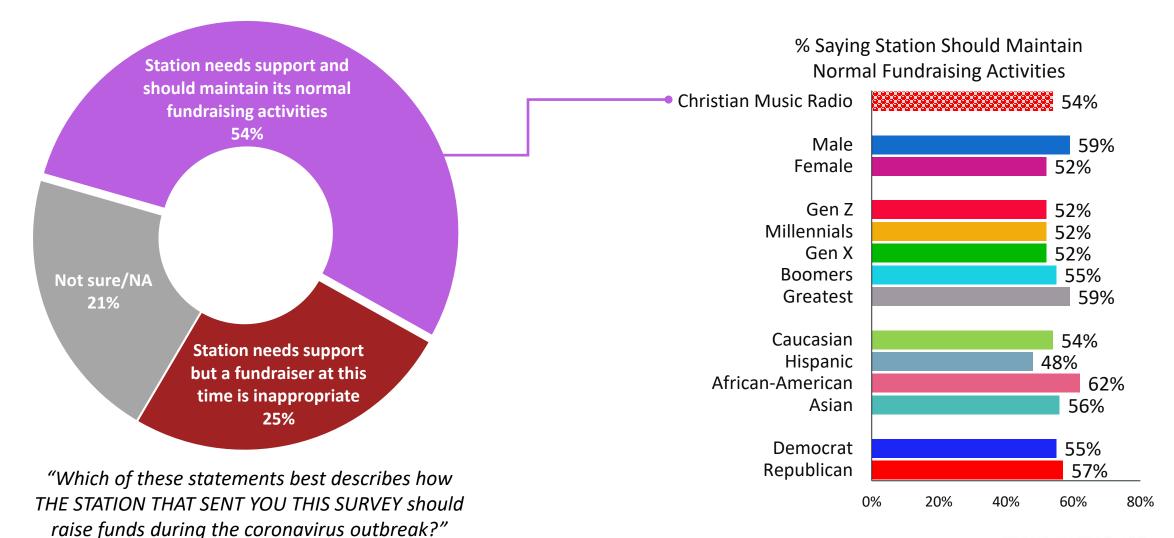

## A Majority Agree Normal Fundraising Can and Should Continue at This Time

#### Fundraising Is Given More of a "Green Light" Now