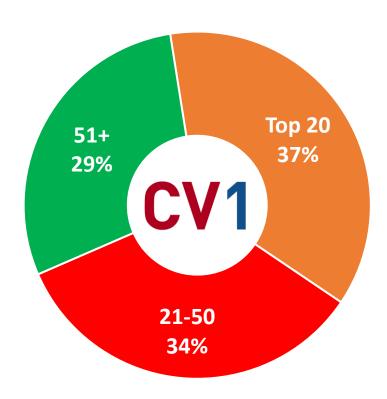

"snapshot" of this point in time
  - Follow-up to CV1 Christian music radio survey conducted March 31 April 2, 2020
- Most respondents are members of radio station databases. Some responses were gathered via station websites and/or social media pages.
- This is an unweighted sample.
- This is a web survey and does not represent all Christian music radio listeners or even each station's audience. It is not stratified to the U.S. population.





#### Who They Are

#### Who Participated? Generations





#### Who Participated? Gender

**Christian Music Radio** 

**Commercial Radio** 

**Public Radio** 









#### Who Participated? Gender

April 2020

May 2020







#### Who Participated? Ethnicity





#### May 2020





#### Where Do Respondents Live? Market Size

April 2020

May 2020







#### Who Participated? Political Party Preference







#### **Where They Are**

#### About Two in Three Christian Music Radio Listeners Are At Home



**Commercial Radio** 

**Public Radio** 





### Half of Christian Music Radio Listeners Live in a State/City With a Fully/Partially Lifted "Stay at Home" Order



**Commercial Radio** 

**Public Radio** 









### Consistent With U.S. Reports, Many Have Lost Their Jobs Since COVID-19 Began

**BEFORE** Coronavirus Outbreak

**Current Employment Status** 





### But Most Job Losses Occurred Weeks Ago, With Some Part-Time Work Recovery







### Among the Employed, Nearly Three in Ten Are Worried About Their Job Security







WFH



### Among Employed Christian Music Radio Listeners, More Than Half Are Doing Some Work Outside