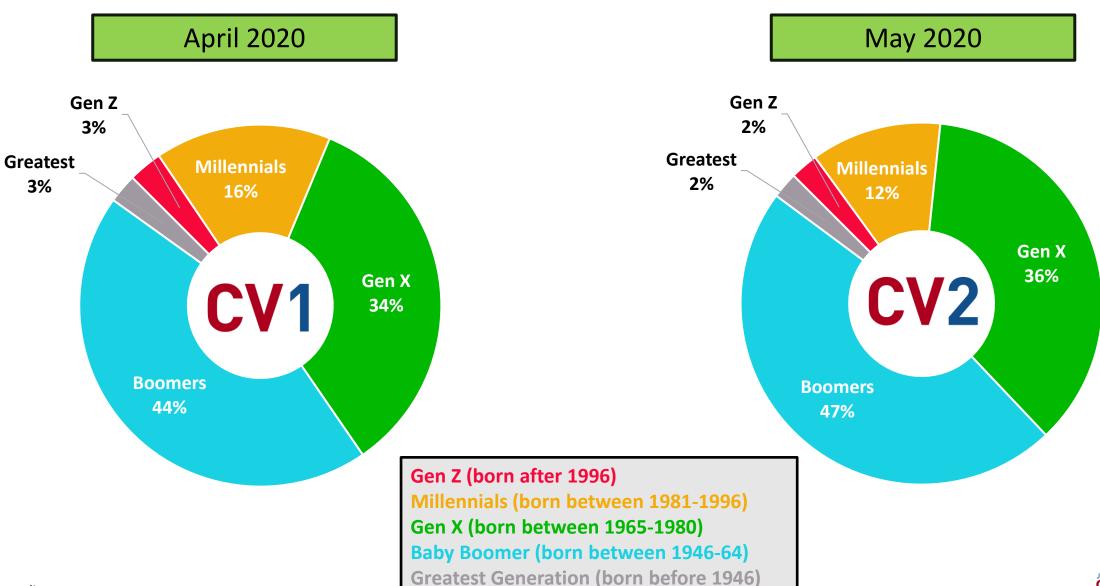

s Pathway Through the Pandemic





### Christian Music Radio May 2020

#### Methodology

- 17 Christian music radio stations and 3 networks in the United States
  - Separate Commercial Radio and Public Radio surveys also fielded concurrently
- N = 5,141
- Interview dates: May 12 May 14, 2020 a "snapshot" of this point in time
  - Follow-up to CV1 Christian music radio survey conducted March 31 April 2, 2020
- Most respondents are members of radio station databases. Some responses were gathered via station websites and/or social media pages.
- This is an unweighted sample.
- This is a web survey and does not represent all Christian music radio listeners or even each station's audience. It is not stratified to the U.S. population.





#### Who They Are

#### Who Participated? Generations





#### Who Participated? Gender

**Christian Music Radio** 

**Commercial Radio** 

**Public Radio** 









#### Who Participated? Gender

April 2020

May 2020







#### Who Participated? Ethnicity





#### May 2020





#### Where Do Respondents Live? Market Size

April 2020

May 2020







#### Who Participated? Political Party Preference







#### **Where They Are**

#### About Two in Three Christian Music Radio Listeners Are At Home



**Commercial Radio** 

**Public Radio** 





### Half of Christian Music Radio Listeners Live in a State/City With a Fully/Partially Lifted "Stay at Home" Order



**Commercial Radio** 

**Public Radio** 









### Consistent With U.S. Reports, Many Have Lost Their Jobs Since COVID-19 Began

**BEFORE** Coronavirus Outbreak

**Current Emplo