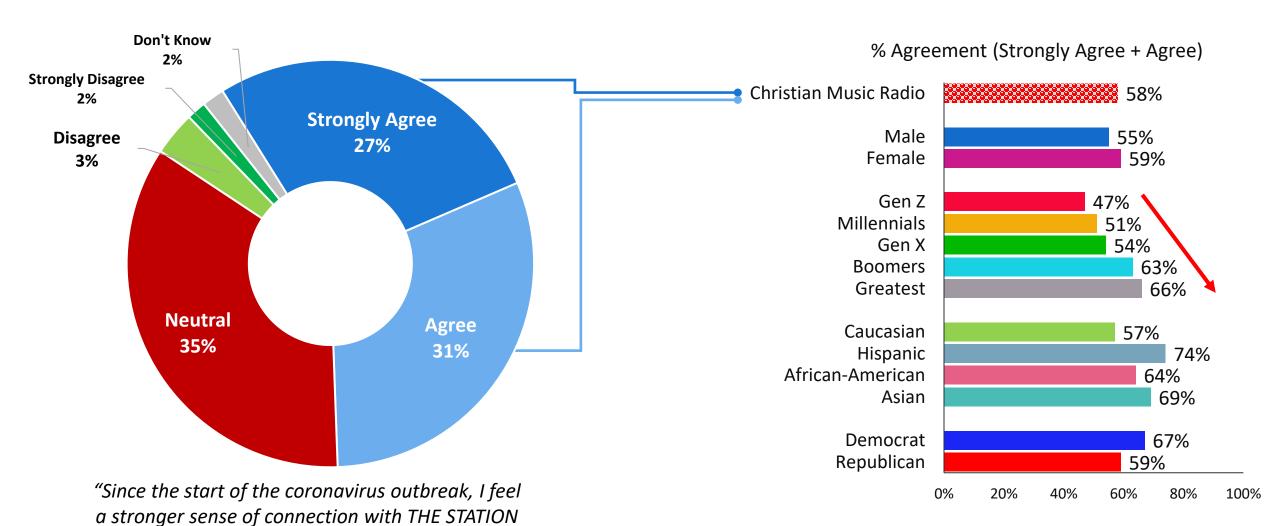

## Many Say They Feel a Stronger Bond With Their Favorite Station Now, Particularly Older Generations and Non-Caucasians

**URVEY2** 

THAT SENT ME THIS SURVEY"

iacobsmedia.com