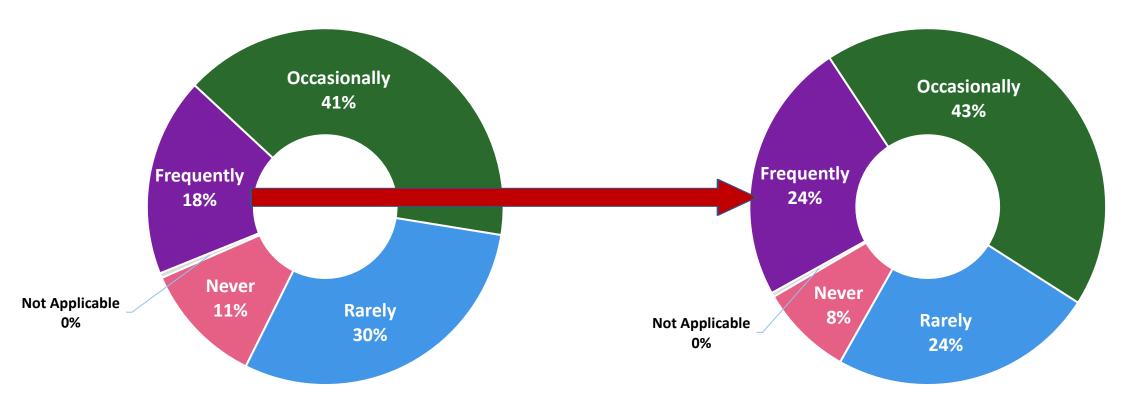

ion Is Paying the Right Amount of Attention to COVID-19



### About Three in Four Feel Their Home Station Is Paying the Right Amount of Attention to COVID-19



May 2020





### Playing More Music, Providing Humor and Sermons/Prayer Are Christian Music Radio's Top Priorities Now







**Net More** 

47%

27%

23%

22%

14%

9%

9%

10%

7%

-1%

0%

-11%

### Brief Coronavirus News Updates, Raising Money for Local Causes, and Opening the Phone Lines Are Lower Priorities







**Net More** 

47%

27%

23%

22%

14%



## Playing More Music and Providing Humor Are Bigger Priorities Now, While Supporting Local Workers Has Slipped





### There Is More Interest in Local COVID-19 News Over National

Those Seeking National COVID-19 News Coverage

Those Seeking Local COVID-19 News Coverage





## COVID-19 News Coverage



### More Than Half Say They Frequently Seek Distractions From COVID-19 News





## Nearly Nine in Ten Somewhat Limit or Avoid COVID-19 News Exposure

#### **Christian Music Radio**



#### **Commercial Radio**



#### Public Radio





### Most Are Trying to Limit or Avoid COVID-19 News



### Six in Ten Frequently Listen to Music as an Escape







# Consumer Buying & Shopping Behavior

### In the Coming Week, Most Plan to Grocery Shop, Get Outside For a Walk/Workout, and Take a Ride in the Car

% Who Plan to Do Each in the Next Week or So





### Respondents Are Planning on Doing Commerce Next Week in a Number of Key Areas

% Who Plan to Do Each in the Next Week or So



## Compared to Six Weeks Ago, There Is More Planned Participation in the Coming We